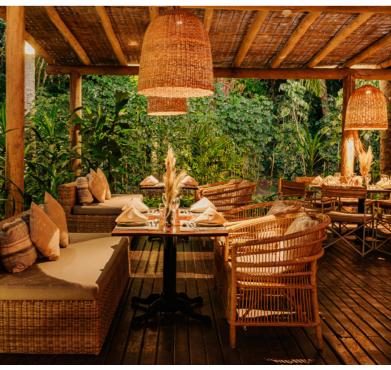

### Lua restaurant

Specialty Restaurant

At Lua, the atmosphere is intimate and elegant with lush patios and verdant views. Embracing Brazilian cuisine with flair, the menu is complemented by exclusive signature drinks. A delightful end to your day with family, friends or for a romantic dinner.

#### Main Restaurant

At the heart of the Resort, this buffet-style restaurant complete with a wine cellar pays tribute to Bahia's architecture with charming wood beamed ceilings. Featuring locally sourced ingredients, live cooking stations offer an exciting blend of local and international cuisine.