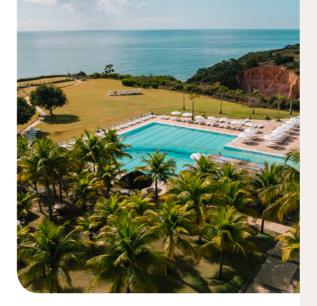

# Swimming pools

### Main swimming pool Outdoor pool

This overflow freshwater swimming pool has a shallow-end area, and is ideally located in the heart of the Resort.

Children are under the supervision of their parents or an accompanying adult.