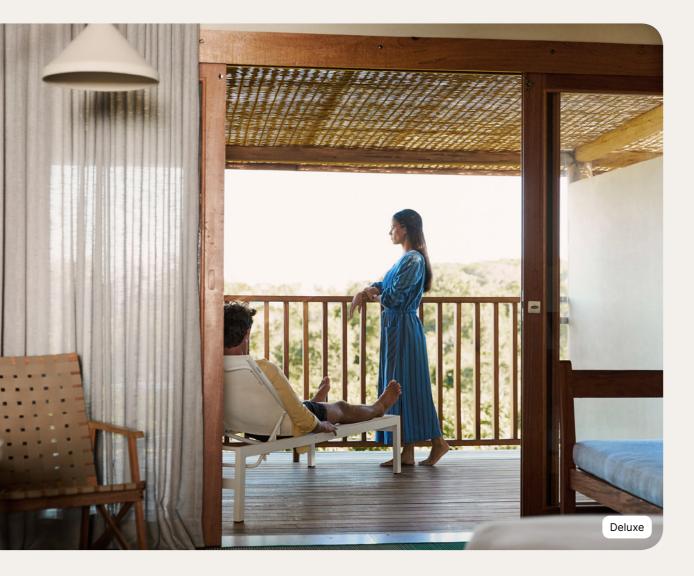

## Deluxe

| Name                                       | Minimum area<br>(sq ft) |
|--------------------------------------------|-------------------------|
| Deluxe Room - Resort Centre                | 365.97                  |
| Deluxe Room - Brisa                        | 473.61                  |
| Family Deluxe Room - Resort Centre         | 452.08                  |
| Connecting Deluxe Rooms - Resort<br>Centre | 731.95                  |
|                                            |                         |

| Highlights                               | Capacity |
|------------------------------------------|----------|
| Lounge area                              | 1 - 3    |
| Lounge area, Balcony                     | 1 - 2    |
| Children's Separate Room,<br>Lounge area | 1 - 4    |
| Children's Separate Room                 | 4 - 6    |