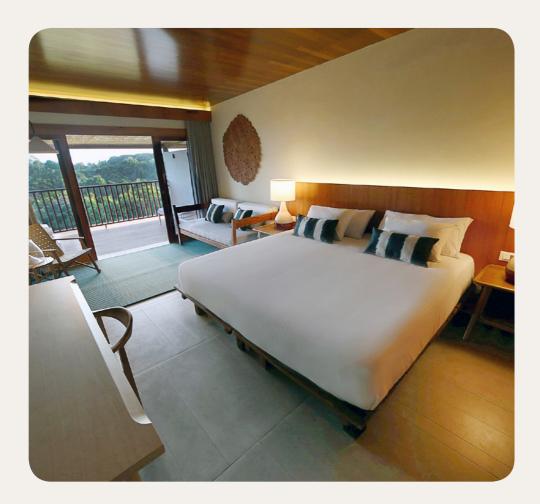

# Accommodation

| Brazil |       |
|--------|-------|
| Trar   | icoso |

# Superior

| Name                                         | Minimum area<br>(sq ft) | Highlights               | Capacity |
|----------------------------------------------|-------------------------|--------------------------|----------|
| Family Superior Room - New                   | 656.6                   | Children's Separate Room | 1 - 4    |
| Superior Room - Resort Centre                | 365.97                  |                          | 1 - 3    |
| Family Superior Room - Resort Centre         | 452.08                  | Children's Separate Room | 1 - 4    |
| Superior Room                                | 365.97                  | Garden side              | 1 - 3    |
| Family Superior Room                         | 452.08                  | Children's Separate Room | 1 - 4    |
| Superior Room - Accessible                   | 365.97                  |                          | 1 - 3    |
| Connecting Superior Rooms - Resort<br>Centre | 731.95                  | Children's Separate Room | 4 - 6    |
| Connecting Superior Rooms                    | 731.95                  | Children's Separate Room | 4 - 6    |

## Deluxe

| Name                                       | Minimum area<br>(sq ft) |
|--------------------------------------------|-------------------------|
| Deluxe Room - Resort Centre                | 365.97                  |
| Deluxe Room - Brisa                        | 473.61                  |
| Family Deluxe Room - Resort Centre         | 452.08                  |
| Connecting Deluxe Rooms - Resort<br>Centre | 731.95                  |
|                                            |                         |