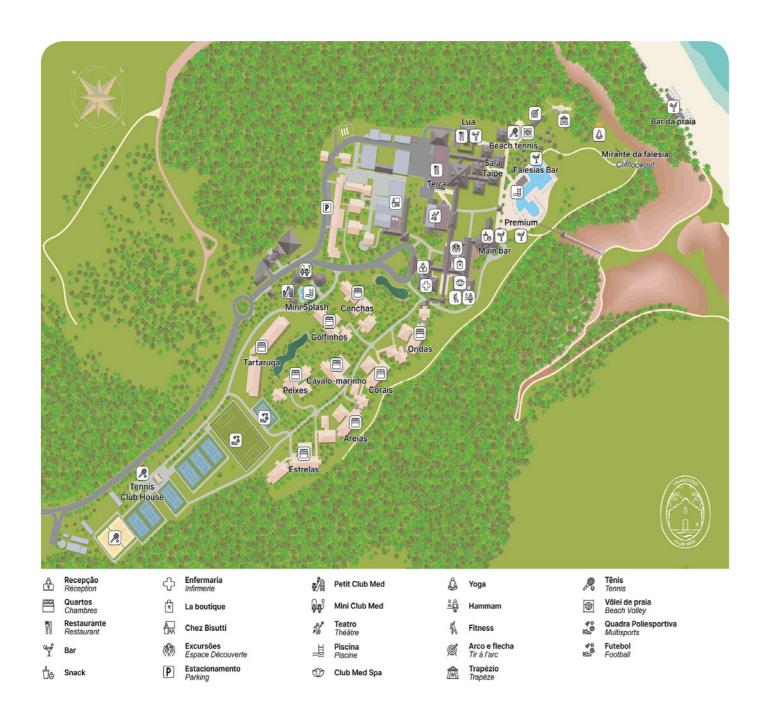

### . My Club Med app

My Club Med App : All you need is My Club Med App - your ideal travel companion to prepare and organize your stay. Discover the Resort map, facilities and activities, and enjoy dedicated services to make the most of your stay. Download My Club Med App on the App Store or Google Play.