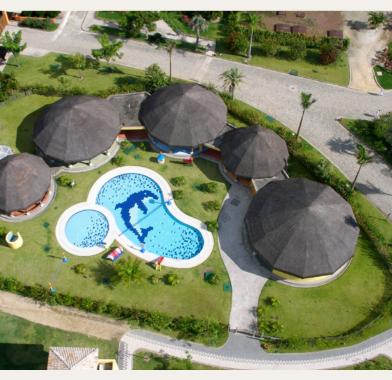

# Swimming pools

### **Children's swimming pool** Outdoor pool

Open for 4 to 10 years old and only during Mini Club Med opening hours.

At Petit Club Med and Mini Club Med, your children can have fun in the shallow pool. Young G.Ms love cooling off in the water, whether they are playing games, trying sports or simply relaxing.

### Main swimming pool Outdoor pool

This overflow freshwater swimming pool has a shallow-end area, and is ideally located in the heart of the Resort.

Children are under the supervision of their parents or an accompanying adult.