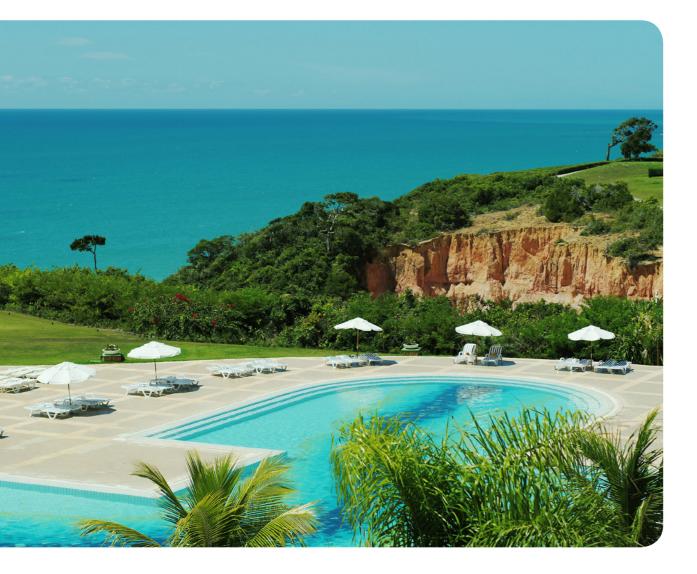

# Swimming pools

### Main swimming pool Outdoor pool

This overflow freshwater swimming pool has a shallow-end area, and is ideally located in the heart of the Resort.

Children are under the supervision of their parents or an accompanying adult.

Depth (min./max.): 3.28084m / 5.577428m