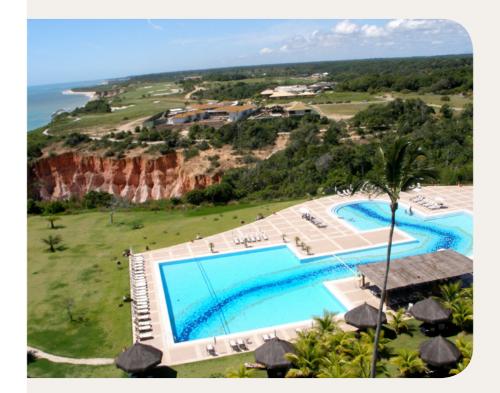

# Swimming pools

### **Children's swimming pool** Outdoor pool

Open for 4 to 10 years old and only during Mini Club Med opening hours.

At Petit Club Med and Mini Club Med, your children can have fun in the shallow pool. Young G.Ms love cooling off in the water, whether they are playing games, trying sports or simply relaxing.

### Main swimming pool Outdoor pool

This overflow freshwater swimming pool has a shallow-end area, and is ideally located in the heart of the Resort.

Children are under the supervision of their parents or an accompanying adult.