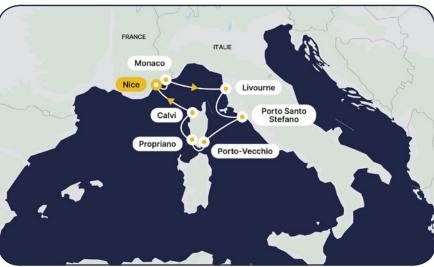

#### Your cruise

| Nice                |                                                                            |                                                                                                                                                                                                                  |                                                                                                                                                                                                                                                                                                      |
|---------------------|----------------------------------------------------------------------------|------------------------------------------------------------------------------------------------------------------------------------------------------------------------------------------------------------------|------------------------------------------------------------------------------------------------------------------------------------------------------------------------------------------------------------------------------------------------------------------------------------------------------|
|                     |                                                                            | 19:30                                                                                                                                                                                                            | Closed                                                                                                                                                                                                                                                                                               |
| Monaco              | 08:00                                                                      | 18:00                                                                                                                                                                                                            | Closed                                                                                                                                                                                                                                                                                               |
| Livourne/Florence   | 08:00                                                                      | 19:00                                                                                                                                                                                                            | Closed                                                                                                                                                                                                                                                                                               |
| Porto Santo Stefano | 08:00                                                                      | 18:00                                                                                                                                                                                                            | Closed                                                                                                                                                                                                                                                                                               |
| Porto Vecchio       | 08:00                                                                      | 18:00                                                                                                                                                                                                            | Closed                                                                                                                                                                                                                                                                                               |
| Propriano           | 08:00                                                                      | 18:00                                                                                                                                                                                                            | Closed                                                                                                                                                                                                                                                                                               |
| Calvi               | 08:00                                                                      | 18:00                                                                                                                                                                                                            | Open*                                                                                                                                                                                                                                                                                                |
| Nice                | 07:30                                                                      |                                                                                                                                                                                                                  | Closed                                                                                                                                                                                                                                                                                               |
|                     | Monaco Livourne/Florence Porto Santo Stefano Porto Vecchio Propriano Calvi | Monaco         08:00           Livourne/Florence         08:00           Porto Santo Stefano         08:00           Porto Vecchio         08:00           Propriano         08:00           Calvi         08:00 | Monaco         08:00         18:00           Livourne/Florence         08:00         19:00           Porto Santo Stefano         08:00         18:00           Porto Vecchio         08:00         18:00           Propriano         08:00         18:00           Calvi         08:00         18:00 |

# Itinerary of your cruise

| Day 1 - Sunday<br>NICE                      | From markets to the uber famous Promenade, it cultivates a love of flowers and the arts. It is full of vitality with ambiances that range from neoclassical elegance to the up-beat tempo of the old quarter. Boat docked, no water sports. Boarding and disembarkation port of call.                                                                                                                                                                      |  |
|---------------------------------------------|------------------------------------------------------------------------------------------------------------------------------------------------------------------------------------------------------------------------------------------------------------------------------------------------------------------------------------------------------------------------------------------------------------------------------------------------------------|--|
| Day 2 - Monday<br>MONACO                    | This small, independent city-state is famous for its casinos, yacht-filled marina and prestigious Formula 1 Grand Prix. Anchored boats, beach, closed nautical hall.                                                                                                                                                                                                                                                                                       |  |
| Day 3 - Tuesday<br>LIVOURNE/FLORENCE        | Italy's second largest port is famous for the canals that form the backbone of the city centre. Enriched by the international influences that co<br>maritime trade, this seaside city has also gained a reputation for art. Ship docked, no water sports and no direct access to a beach.                                                                                                                                                                  |  |
| Day 4 - Wednesday<br>PORTO SANTO<br>STEFANO | From the Aragonese citadel of the main village of the peninsula of Monte Argentario you can admire the colourful houses built on the hillside, a beautiful view of the port and the Gulf of Talamone. Boat at anchor, dive locker closed, no direct access to a beach.                                                                                                                                                                                     |  |
| Day 5 - Thursday<br>PORTO VECCHIO           | Built on massive rocks, the fortifications and the five bastions shelter the old town that tells of its historic past. The walk through the narrow streets and tiny squares of the citadel with its amazing architecture that lead to the upper town with its stunning view over the Gulf of Porto-Boat docked, no water sports, beach.                                                                                                                    |  |
| Day 6 - Friday<br>PROPRIANO                 | The seaside town of Propriano and its calm, clear waters nestled at the end of the Gulf of Valinco, still bears witness to the presence of the Greeks and Romans. Exploring the town, its main thoroughfare overlooked by the church of Notre-Dame de la Miséricorde, its fishing port and its local market, offers a great opportunity to discover the many specialities of the region. Boat at anchor, nautical hall closed, direct access to the beach. |  |
| Day 7 - Saturday<br>CALVI                   | From its commanding position dominating the ocean, Calvi keeps a faithful watch over the wild coastline and mountain backdrop. A white sand beach and shady palm trees welcome visitors to the island. Ship at anchor. Water sports.                                                                                                                                                                                                                       |  |
| Day 8 - Sunday<br>NICE                      | From markets to the uber famous Promenade, it cultivates a love of flowers and the arts. It is full of vitality with ambiances that range from neoclassical elegance to the up-beat tempo of the old quarter. Boat docked, no water sports. Boarding and disembarkation port of call.                                                                                                                                                                      |  |