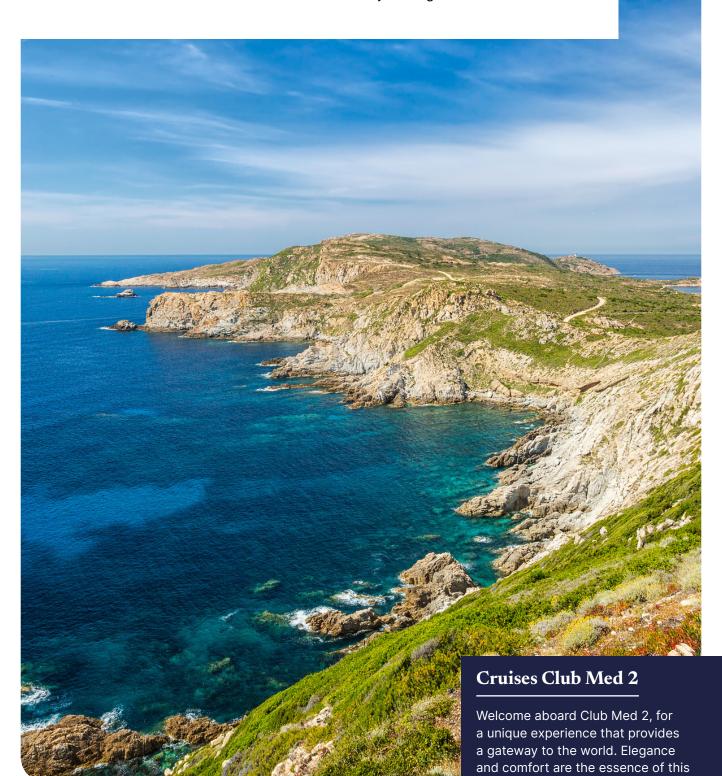

Cultural Cruise

Europe & Mediterranean coasts / **Nice to Nice**From 05/10/2026 to 05/17/2026 - 8 days / 7 nights

Club Med To Lie CX.

magnificent 5-masted sailing ship

◆ From 05/10/2026 to 05/17/2026 - 8 days / 7 nights

# Itinerary of your cruise

| Day 1 - Sunday<br>NICE                      | From markets to the uber famous Promenade, it cultivates a love of flowers and the arts. It is full of vitality with ambiances that range from neoclassical elegance to the up-beat tempo of the old quarter. Boat docked, no water sports. Boarding and disembarkation port of call.                                                                                                                                                                      |  |
|---------------------------------------------|------------------------------------------------------------------------------------------------------------------------------------------------------------------------------------------------------------------------------------------------------------------------------------------------------------------------------------------------------------------------------------------------------------------------------------------------------------|--|
| Day 2 - Monday<br>MONACO                    | This small, independent city-state is famous for its casinos, yacht-filled marina and prestigious Formula 1 Grand Prix. Anchored boats, beach, closed nautical hall.                                                                                                                                                                                                                                                                                       |  |
| Day 3 - Tuesday<br>LIVOURNE/FLORENCE        | Italy's second largest port is famous for the canals that form the backbone of the city centre. Enriched by the international influences that co<br>maritime trade, this seaside city has also gained a reputation for art. Ship docked, no water sports and no direct access to a beach.                                                                                                                                                                  |  |
| Day 4 - Wednesday<br>PORTO SANTO<br>STEFANO | From the Aragonese citadel of the main village of the peninsula of Monte Argentario you can admire the colourful houses built on the hillside, a beautiful view of the port and the Gulf of Talamone. Boat at anchor, dive locker closed, no direct access to a beach.                                                                                                                                                                                     |  |
| Day 5 - Thursday<br>PORTO VECCHIO           | Built on massive rocks, the fortifications and the five bastions shelter the old town that tells of its historic past. The walk through the narrow streets and tiny squares of the citadel with its amazing architecture that lead to the upper town with its stunning view over the Gulf of Porto-Boat docked, no water sports, beach.                                                                                                                    |  |
| Day 6 - Friday<br>PROPRIANO                 | The seaside town of Propriano and its calm, clear waters nestled at the end of the Gulf of Valinco, still bears witness to the presence of the Greeks and Romans. Exploring the town, its main thoroughfare overlooked by the church of Notre-Dame de la Miséricorde, its fishing port and its local market, offers a great opportunity to discover the many specialities of the region. Boat at anchor, nautical hall closed, direct access to the beach. |  |
| Day 7 - Saturday<br>CALVI                   | From its commanding position dominating the ocean, Calvi keeps a faithful watch over the wild coastline and mountain backdrop. A white sand beach and shady palm trees welcome visitors to the island. Ship at anchor. Water sports.                                                                                                                                                                                                                       |  |
| Day 8 - Sunday<br>NICE                      | From markets to the uber famous Promenade, it cultivates a love of flowers and the arts. It is full of vitality with ambiances that range from neoclassical elegance to the up-beat tempo of the old quarter. Boat docked, no water sports. Boarding and disembarkation port of call.                                                                                                                                                                      |  |