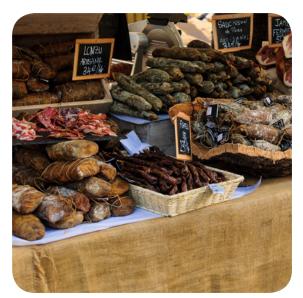

# Excursions of your cruise

 $<sup>* \ {\</sup>sf Excursion} \ {\sf available} \ {\sf at\ a\ preferential\ rate} \ {\sf when\ booking\ your\ cruise}. \ {\sf Subject\ to\ a\ minimum\ number\ of\ participants}.$ 

# Itinerary of your cruise

| Day 1 - Sunday<br>NICE                      | From markets to the uber famous Promenade, it cultivates a love of flowers and the arts. It is full of vitality with ambiances that range from neoclassical elegance to the up-beat tempo of the old quarter. Boat docked, no water sports. Boarding and disembarkation port of call.                                                                                                                                                                      |  |
|---------------------------------------------|------------------------------------------------------------------------------------------------------------------------------------------------------------------------------------------------------------------------------------------------------------------------------------------------------------------------------------------------------------------------------------------------------------------------------------------------------------|--|
| Day 2 - Monday<br>MONACO                    | This small, independent city-state is famous for its casinos, yacht-filled marina and prestigious Formula 1 Grand Prix. Anchored boats, beach, closed nautical hall.                                                                                                                                                                                                                                                                                       |  |
| Day 3 - Tuesday<br>LIVOURNE/FLORENCE        | Italy's second largest port is famous for the canals that form the backbone of the city centre. Enriched by the international influences that co<br>maritime trade, this seaside city has also gained a reputation for art. Ship docked, no water sports and no direct access to a beach.                                                                                                                                                                  |  |
| Day 4 - Wednesday<br>PORTO SANTO<br>STEFANO | From the Aragonese citadel of the main village of the peninsula of Monte Argentario you can admire the colourful houses built on the hillside, a beautiful view of the port and the Gulf of Talamone. Boat at anchor, dive locker closed, no direct access to a beach.                                                                                                                                                                                     |  |
| Day 5 - Thursday<br>PORTO VECCHIO           | Built on massive rocks, the fortifications and the five bastions shelter the old town that tells of its historic past. The walk through the narrow streets and tiny squares of the citadel with its amazing architecture that lead to the upper town with its stunning view over the Gulf of Porto-Boat docked, no water sports, beach.                                                                                                                    |  |
| Day 6 - Friday<br>PROPRIANO                 | The seaside town of Propriano and its calm, clear waters nestled at the end of the Gulf of Valinco, still bears witness to the presence of the Greeks and Romans. Exploring the town, its main thoroughfare overlooked by the church of Notre-Dame de la Miséricorde, its fishing port and its local market, offers a great opportunity to discover the many specialities of the region. Boat at anchor, nautical hall closed, direct access to the beach. |  |
| Day 7 - Saturday<br>CALVI                   | From its commanding position dominating the ocean, Calvi keeps a faithful watch over the wild coastline and mountain backdrop. A white sand beach and shady palm trees welcome visitors to the island. Ship at anchor. Water sports.                                                                                                                                                                                                                       |  |
| Day 8 - Sunday<br>NICE                      | From markets to the uber famous Promenade, it cultivates a love of flowers and the arts. It is full of vitality with ambiances that range from neoclassical elegance to the up-beat tempo of the old quarter. Boat docked, no water sports. Boarding and disembarkation port of call.                                                                                                                                                                      |  |