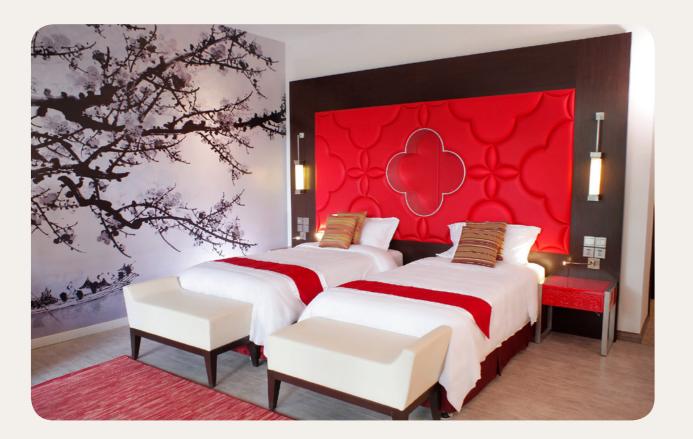

### Deluxe

| Name                                   | Min. m <sup>2</sup> |
|----------------------------------------|---------------------|
| Deluxe Room                            | 46                  |
| Deluxe Room - Balcony                  | 43                  |
| Interconnecting Deluxe Rooms - Balcony | 90                  |
| Deluxe Room - HOMA                     | 45                  |
|                                        |                     |

| Highlights                     | Capacity |
|--------------------------------|----------|
| Lounge area                    | 1 - 3    |
| Lounge area, Furnished balcony | 1 - 3    |
| Lounge area, Furnished balcony | 4 - 6    |
| Lounge area                    | 1 - 3    |