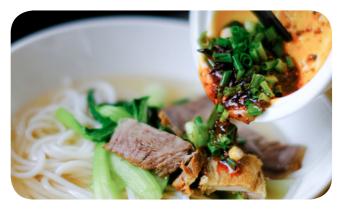

### The Noodle Bar Specialty Restaurant

Explore diverse noodle offerings from all over China, skillfully prepared to your preference at live stations by our chefs. Be sure to try our signature dishes, such as Braised Guilin Thick Noodle Soup or Guilin Rice Noodles, and enjoy an authentic and memorable dining experience.