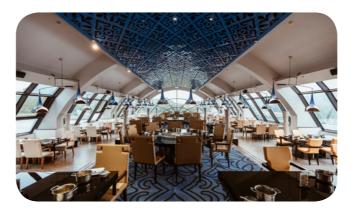

**Mongolian restaurant** Specialty Restaurant

Experience an interactive Taiwanese-style Mongolian barbecue at our rooftop restaurant, boasting breathtaking views of Guilin's majestic karst mountains. Admire the chefs in action as they stir-fry premium meats, seafood and vegetables, sizzling with delectable flavour and aromas.