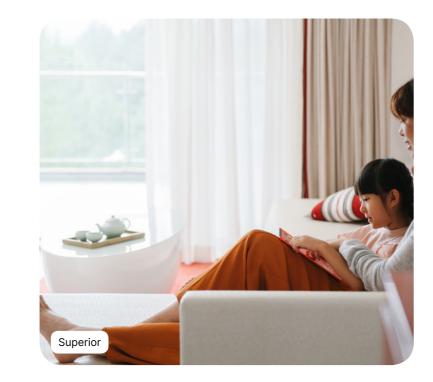

### Superior

| Name                                | Min. m <sup>2</sup> |
|-------------------------------------|---------------------|
| Superior Room                       | 26                  |
| Superior Room - Mobility Accessible | 42                  |
| Interconnecting Superior Rooms      | 52                  |
| Superior Room - HOMA                | 23                  |