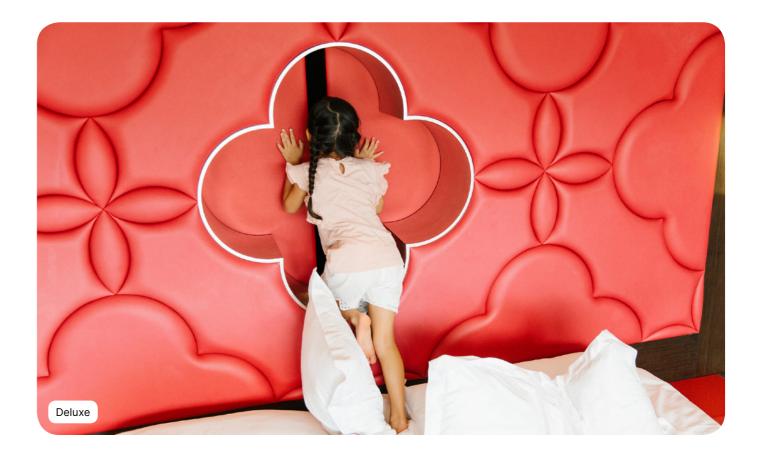

### Deluxe

| Name                                   | Min. m <sup>2</sup> |
|----------------------------------------|---------------------|
| Deluxe Room                            | 46                  |
| Deluxe Room - Balcony                  | 43                  |
| Interconnecting Deluxe Rooms - Balcony | 90                  |
| Deluxe Room - HOMA                     | 45                  |
|                                        |                     |

| Highlights                     | Capacity |
|--------------------------------|----------|
| Lounge area                    | 1 - 3    |
| Lounge area, Furnished balcony | 1 - 3    |
| Lounge area, Furnished balcony | 4 - 6    |
| Lounge area                    | 1 - 3    |