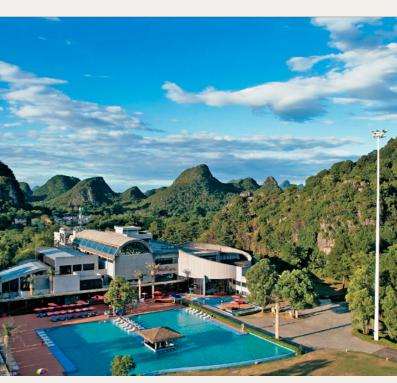

### **Swimming Pools**

### Main swimming pool Outdoor Pool

For children and adults, this eco-friendly pool, usually open from May to October, is equipped with a natural filter and has a swimming area and a regeneration zone, creating a natural ecosystem that treats the water with plants.

### **Indoor swimming pool** Indoor Pool

There is also an indoor pool inside the Fitness centre, for adults and children, who can have fun in the separate padding pool, and enjoy a shallow bathing area. The pool provides great facilities for enjoying a relaxing swim, with a magnificent view over the grounds and mountains.