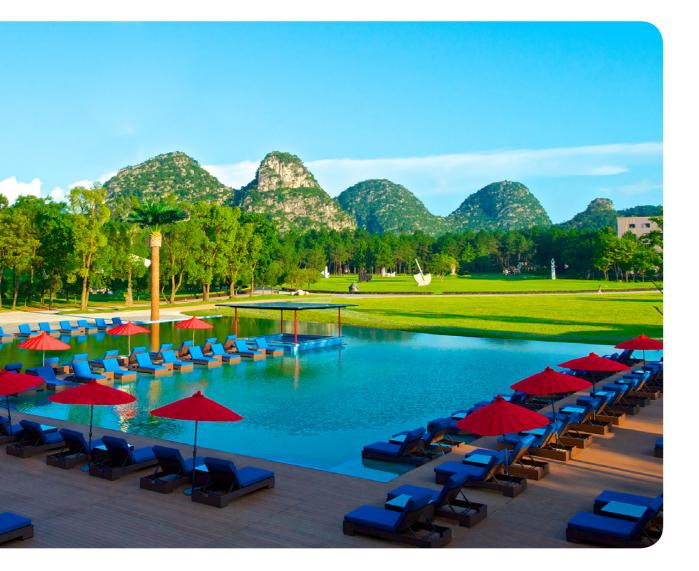

### **Swimming Pools**

### Main swimming pool Outdoor Pool

For children and adults, this eco-friendly pool, usually open from May to October, is equipped with a natural filter and has a swimming area and a regeneration zone, creating a natural ecosystem that treats the water with plants.