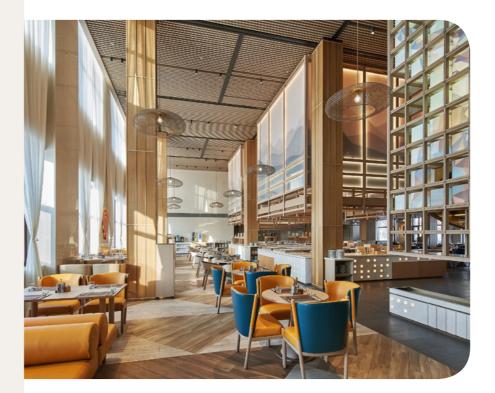

### **Heaven Lake Restaurant**

Main Restaurant

433 seats inside /

Delight in à la minute dishes that blend international flavours with regional specialties infused with invigorating ginseng, like our signature dish, Ginseng Chicken Soup. In this elegant buffet-style restaurant, the décor pays tribute to the majestic volcanic landscapes of Tianchi.

## **Baishan Kitchen**

Other Restaurant

153 seats inside /

Meet up in this elegant fusion of Chalet-style and Manchu ethnic prints, where a lively and chic ambiance sets the stage. With a wide selection of drinks and fun evening entertainment for all ages, White Rivers is at the heart of Changbaishan's social scene.