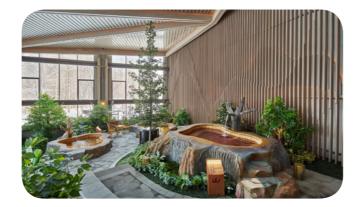

# **Traditional Chinese Herbal Bath**

Indoor Pool

Enjoy the relaxing and therapeutic effects of the traditional Chinese Herbal Bath in one of the 11 dedicated pool. This well-known method used in Chinese traditional medicine helps to eliminate inflammation, purify skin, accelerate skin metabolism and delay aging.