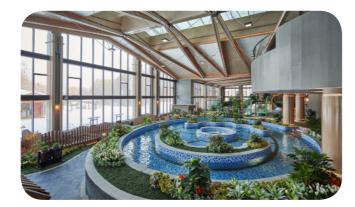

### **Integrated Hydrotherapy Pool**

Indoor Pool

Discover the benefits of hydrotherapy in this pool, the biggest area of the hot spring center. Make yourself comfortable in one of the ergonomically designed bathtub with spray nozzles. The power of the water spout helps to relieve pain and tension, as well as reenergize.