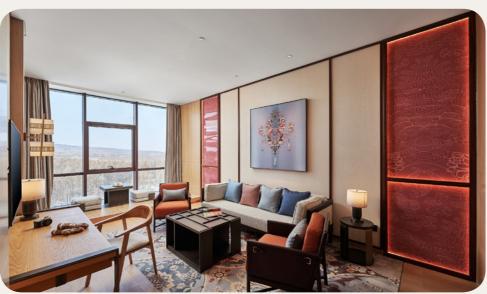

# Suite

| Name                                                    | Min. m² | Highlights                                                                             | Capacity |
|---------------------------------------------------------|---------|----------------------------------------------------------------------------------------|----------|
| Suite                                                   | 78      | Separate Living Room                                                                   | 1 - 3    |
| Suite - Balcony                                         | 74      | Separate Living Room,<br>Furnished balcony                                             | 1 - 3    |
| Suite - Balcony interconnecting with Family Deluxe Room | 113     | Living Room                                                                            | 4 - 7    |
| Family Stand-alone Suite                                | 66      | Separate Living Room,<br>Terrace                                                       | 1 - 4    |
| Master Family Stand-alone Suite                         | 115     | separate rooms, Separate<br>Living Room, Outdoor private<br>bath on terrace or balcony | 1 - 6    |
|                                                         |         |                                                                                        |          |