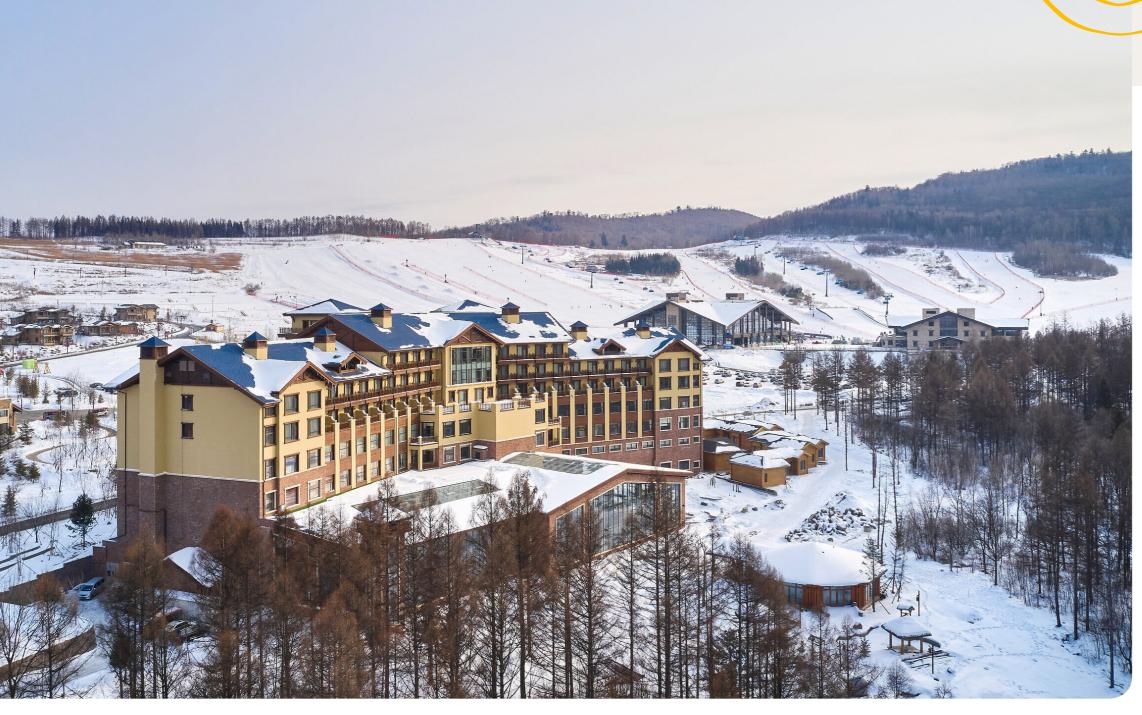

# Changbaishan





**Resort Highlights** 

Club Med ∜

# Changbaishan





# Summary

| Accommodation         | 4  |
|-----------------------|----|
| Corporate events      | 10 |
| Sports & Activities   | 16 |
| Swimming Pools        | 20 |
| Club Med Spa*         | 21 |
| Restaurants & Bars    | 22 |
| Practical Information | 25 |

# Accommodation

107 rooms





# **Deluxe**





| Name                                           | Min. m <sup>2</sup> | Highlights        | Capacity |
|------------------------------------------------|---------------------|-------------------|----------|
| Deluxe Room - Balcony                          | 35                  | Furnished balcony | 1 - 3    |
| Family Deluxe Room                             | 35                  | Lounge area       | 1 - 4    |
| Master Family