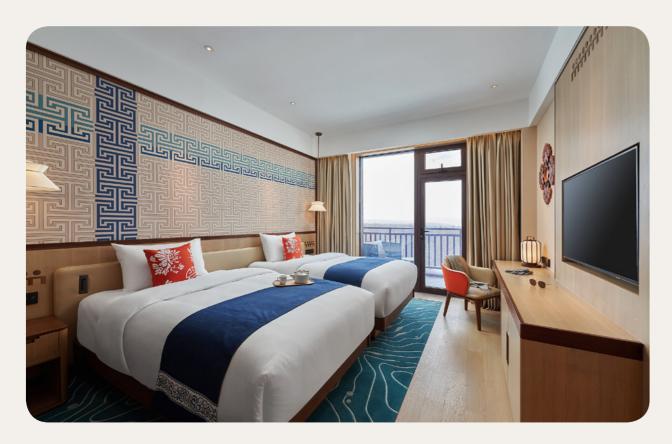

# **Deluxe**

| Name                                           | Min. m <sup>2</sup> | Highlights        | Capacity |
|------------------------------------------------|---------------------|-------------------|----------|
| Deluxe Room - Balcony                          | 35                  | Furnished balcony | 1 - 3    |
| Family Deluxe Room                             | 35                  | Lounge area       | 1 - 4    |
| Master Family Deluxe Room                      | 60                  | Living Room       | 1 - 4    |
| Deluxe Room - Mobility accessible -<br>Balcony | 39                  | Balcony           | 1 - 2    |

### **Equipment**

- Air conditioning
  Baby bed (Must be pre-booked)
  Baby equipment kit
  Telephone
  TV Screen
  Wi-Fi Access
  Kettle Coffee/tea making facilites
  Umbrella
  Safe deposit box
  Heating/Cooling
  Cast system
  USB socket
  Electricity: 220-240 V