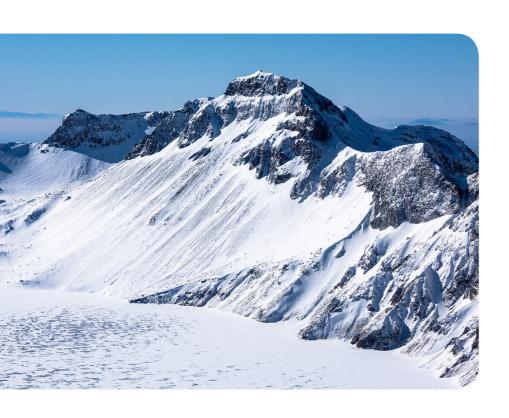

# **Outdoor pools**

**Outdoor Pool** 

Temporarily closed.

Surrounded by lush green, volcanic rocks or colorful flowers, outdoor pools welcome you in a peaceful ambiance. Join one of them, relax and enjoy health benefits of natural hot spring water from Changbaishan. Each pool has its own decor inspired by famous pools and scenic spots in Changbai mountain. Bath in the sun or under a starry night, a whole new wellness experience.