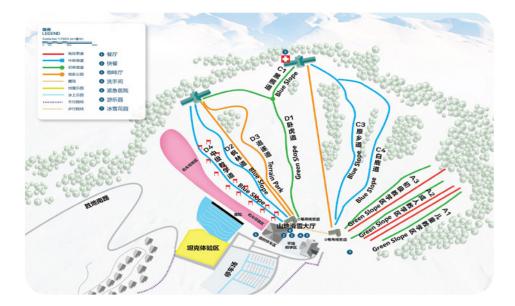

# Ski area map

# 945m Maximum altitude 900m 868m Minimum altitude

### Number of ski slopes