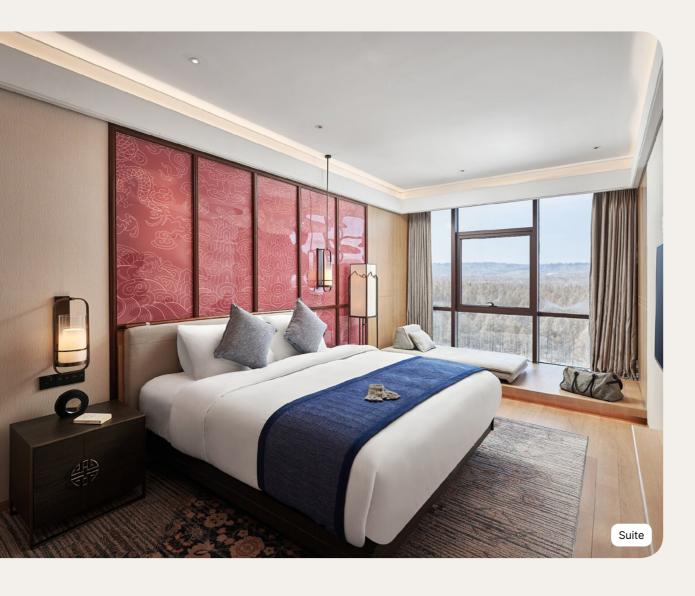

# Suite

| Name                                                    | Min. m² | Highlights                                                                             | Capacity |
|---------------------------------------------------------|---------|----------------------------------------------------------------------------------------|----------|
| Suite                                                   | 78      | Separate Living Room                                                                   | 1 - 3    |
| Suite - Balcony                                         | 74      | Separate Living Room,<br>Furnished balcony                                             | 1 - 3    |
| Suite - Balcony interconnecting with Family Deluxe Room | 113     | Living Room                                                                            | 4 - 7    |
| Family Stand-alone Suite                                | 66      | Separate Living Room,<br>Terrace                                                       | 1 - 4    |
| Master Family Stand-alone Suite                         | 115     | separate rooms, Separate<br>Living Room, Outdoor private<br>bath on terrace or balcony | 1 - 6    |
|                                                         |         |                                                                                        |          |

### **Equipment**

- Baby bed (Must be pre-booked)
  Baby equipment kit
  Telephone
  TV Screen
  Wi-Fi Access
  Espresso machine
  Kettle Coffee/tea making facilites
  Iron and ironing board in the room
  Umbrella
  Safe deposit box
  Sofa