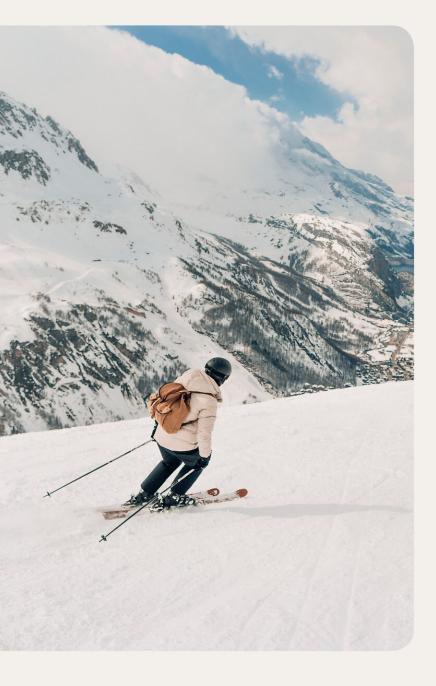

# **Winter Sports**

|                   | Group Lessons | Free Access | At extra cost course | Min. age (years) |
|-------------------|---------------|-------------|----------------------|------------------|
| Hiking            |               | ✓           |                      |                  |
| Ski               | All levels    |             |                      | 4 years old      |
| Snowboard         | All levels    |             |                      | 8 years old      |
| Cross country ski | All levels    |             |                      | 12 years old     |