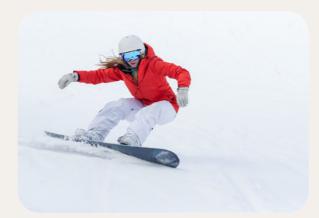

# **Winter Sports**

|                   | Group Lessons | Free Access | At extra cost course | Min. age (years) |
|-------------------|---------------|-------------|----------------------|------------------|
| Hiking            |               | ✓           |                      |                  |
| Ski               | All levels    |             |                      | 4 years old      |
| Snowboard         | All levels    |             |                      | 8 years old      |
| Cross country ski | All levels    |             |                      | 12 years old     |