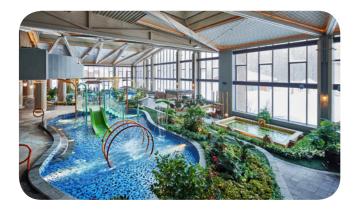

# **Swimming Pools**

### **Kids pool**

Indoor Pool

Located in the hot spring center, the Kids Pool is the perfect place where your children can have splash fun. Colorful facilities such as bubble pool, water gun, seesaw and interactive water village creates a joyful environment where your children live an unparalleled aquatic adventure.

# **Outdoor pools**

**Outdoor Pool** 

Temporarily closed.

Surrounded by lush green, volcanic rocks or colorful flowers, outdoor pools welcome you in a peaceful ambiance. Join one of them, relax and enjoy health benefits of natural hot spring water from Changbaishan. Each pool has its own decor inspired by famous pools and scenic spots in Changbai mountain. Bath in the sun or under a starry night, a whole new wellness experience.