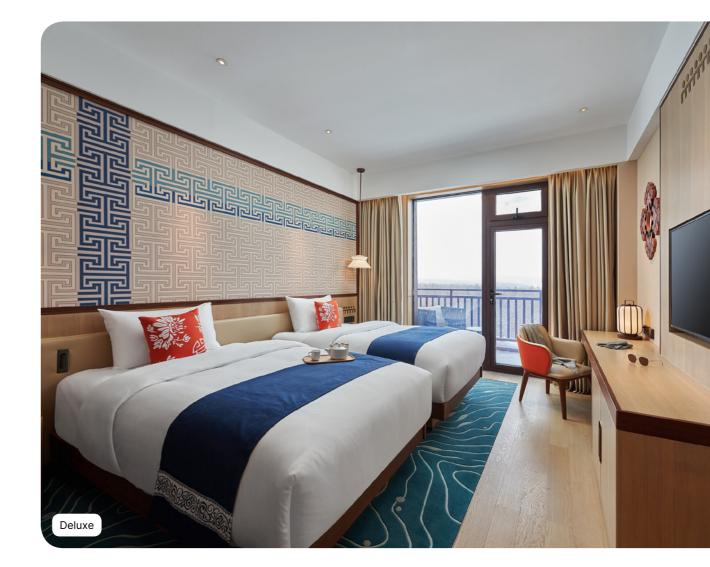

# **Deluxe**

| Name                                           | Min. m <sup>2</sup> | Highlights        | Capacity |
|------------------------------------------------|---------------------|-------------------|----------|
| Deluxe Room - Balcony                          | 35                  | Furnished balcony | 1 - 3    |
| Family Deluxe Room                             | 35                  | Lounge area       | 1 - 4    |
| Master Family Deluxe Room                      | 60                  | Living Room       | 1 - 4    |
| Deluxe Room - Mobility accessible -<br>Balcony | 39                  | Balcony           | 1 - 2    |

### **Equipment**

- Air conditioning
  Baby bed (Must be pre-booked)
  Baby equipment kit
  Telephone
  TV Screen
  Wi-Fi Access
  Kettle Coffee/tea making facilites
  Umbrella
  Safe deposit box
  Heating/Cooling
  Cast system
  USB socket
  Electricity: 220-240 V