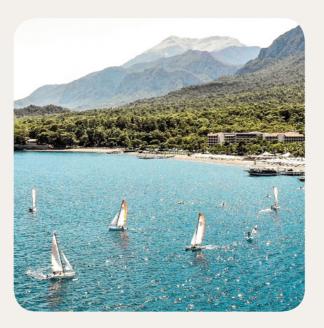

## **Water Sports**

|                         | Group<br>Lessons | Free Access | At extra cost course | Min. age (years) | Dates of Availablity          |
|-------------------------|------------------|-------------|----------------------|------------------|-------------------------------|
| Waterski &<br>Wakeboard | All levels       |             |                      | 8 years old      | From 27-04-2025 to 07-11-2025 |
| Sailing                 | All levels       |             |                      | 6 years old      | Always                        |
| Kayak                   | Free access      |             |                      | 14 years old     | Always                        |
| Stand up Paddle         | Free access      |             |                      | 8 years old      | Always                        |