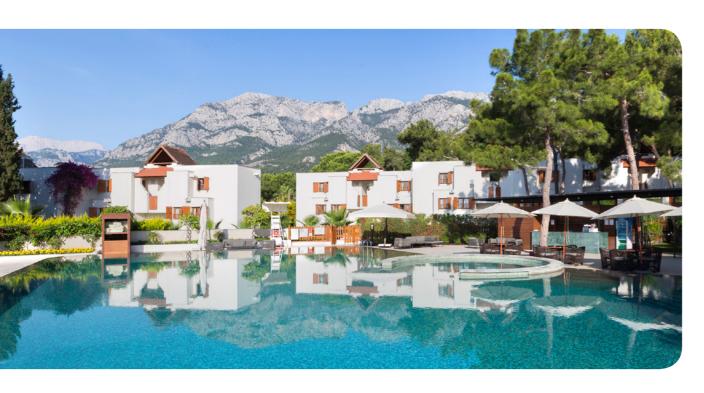

## **Swimming Pools**

## Main swimming pool Villagio

**Outdoor Pool** 

This fresh water overflow pool with two swimming areas is located in the Villagio. Shallow-end area for kids.

Children are under the supervision of their parents or an accompanying adult.