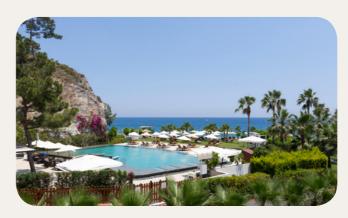

epending on weather conditions

\*\*\* Pre-bookable green fee packages at extra cost

## **Swimming Pools**



## Main swimming pool Villagio

**Outdoor Pool** 



This fresh water overflow pool with two swimming areas is located in the Villagio. Shallow-end area for kids.

Children are under the supervision of their parents or an accompanying adult.

Heated – At the beginning and end of the season.

### Children's swimming pool

**Outdoor Pool** 



At Baby Club Med, Petit Club Med and Mini Club Med, your children can have fun in the shallow pool and the separate paddling pool. Young G.Ms love cooling off in the water, whether they are playing games, trying sports and slides, or simply relaxing.

Heated - At the beginning and end of the season.

#### Zen Pool Villagio

**Outdoor Pool** 



Located alongside the beach, near the waterskiing area and not far from the children's club facilities, this pool is reserved for adults over 18.

Heated - At the beginning and end of the season.

### Outdoor hotel pool

**Outdoor Pool** 



This fresh water overflow pool is located in the hotel, with a shallow-end area for kids.

Children are under the supervision of their parents or an accompanying adult.

Heated - At the beginning and end of the season.

#### Zen Pool Hotel

**Outdoor Pool** 



This freshwater pool with hot tub near the hotel welcomes you throughout the day. Access only for adults over 18. .

Heated - At the beginning and end of the season.

#### **Indoor Pool**

**Indoor Pool** 



Available from Resort opening until May 1st, then from October 1st to Resort closing.