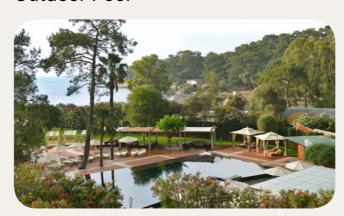

#### Zen Pool Villagio

**Outdoor Pool** 

Located alongside the beach, near the waterskiing area and not far from the children's club facilities, this pool is reserved for adults over 18.

Heated - At the beginning and end of the season.

#### Zen Pool Hotel

**Outdoor Pool** 

This freshwater pool with hot tub near the hotel welcomes you throughout the day. Access only for adults over 18. .

Heated - At the beginning and end of the season.