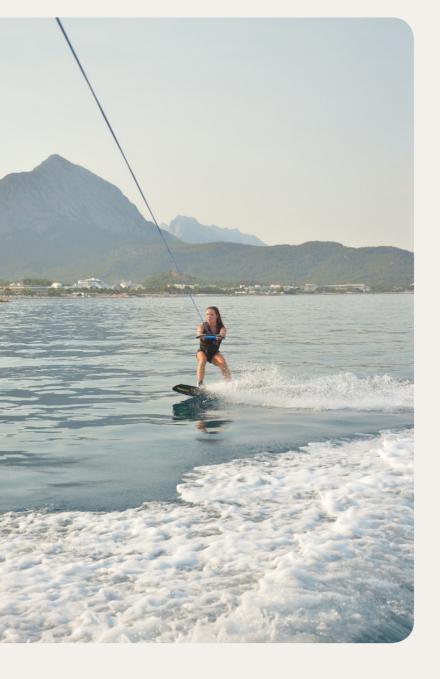

## **Water Sports**

|                         | Group<br>Lessons | Free Access | At extra cost course | Min. age (years) | Dates of Availablity          |
|-------------------------|------------------|-------------|----------------------|------------------|-------------------------------|
| Waterski &<br>Wakeboard | All levels       |             |                      | 8 years old      | From 27-04-2025 to 07-11-2025 |
| Sailing                 | All levels       |             |                      | 6 years old      | Always                        |
| Kayak                   | Free access      |             |                      | 14 years old     | Always                        |
| Stand up Paddle         | Free access      |             |                      | 8 years old      | Always                        |