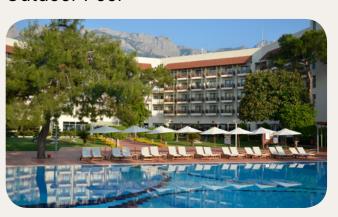

### Outdoor hotel pool

**Outdoor Pool** 

This fresh water overflow pool is located in the hotel, with a shallow-end area for kids.

Children are under the supervision of their parents or an accompanying adult.