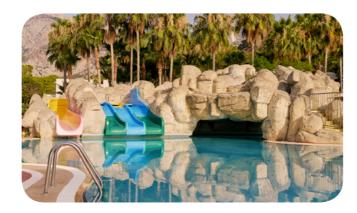

### Children's swimming pool

**Outdoor Pool** 

At Baby Club Med, Petit Club Med and Mini Club Med, your children can have fun in the shallow pool and the separate paddling pool. Young G.Ms love cooling off in the water, whether they are playing games, trying sports and slides, or simply relaxing.