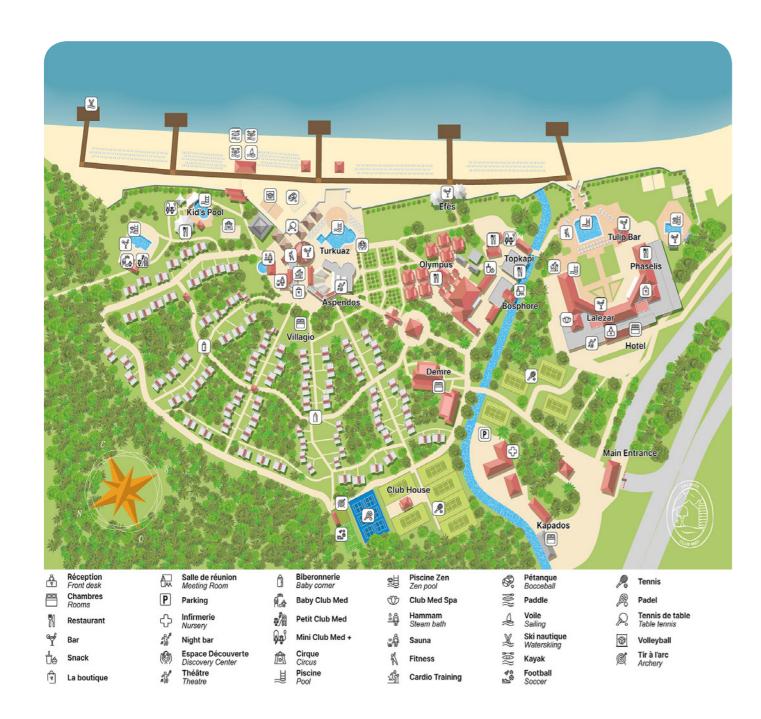

## My Club Med App

My Club Med App: All you need is My Club Med App - your ideal travel companion to prepare and organize your stay. Discover the Resort map, facilities and activities, and enjoy dedicated services to make the most of your stay.

Download My Club Med App on the App Store or Google Play.

No minimum age 25