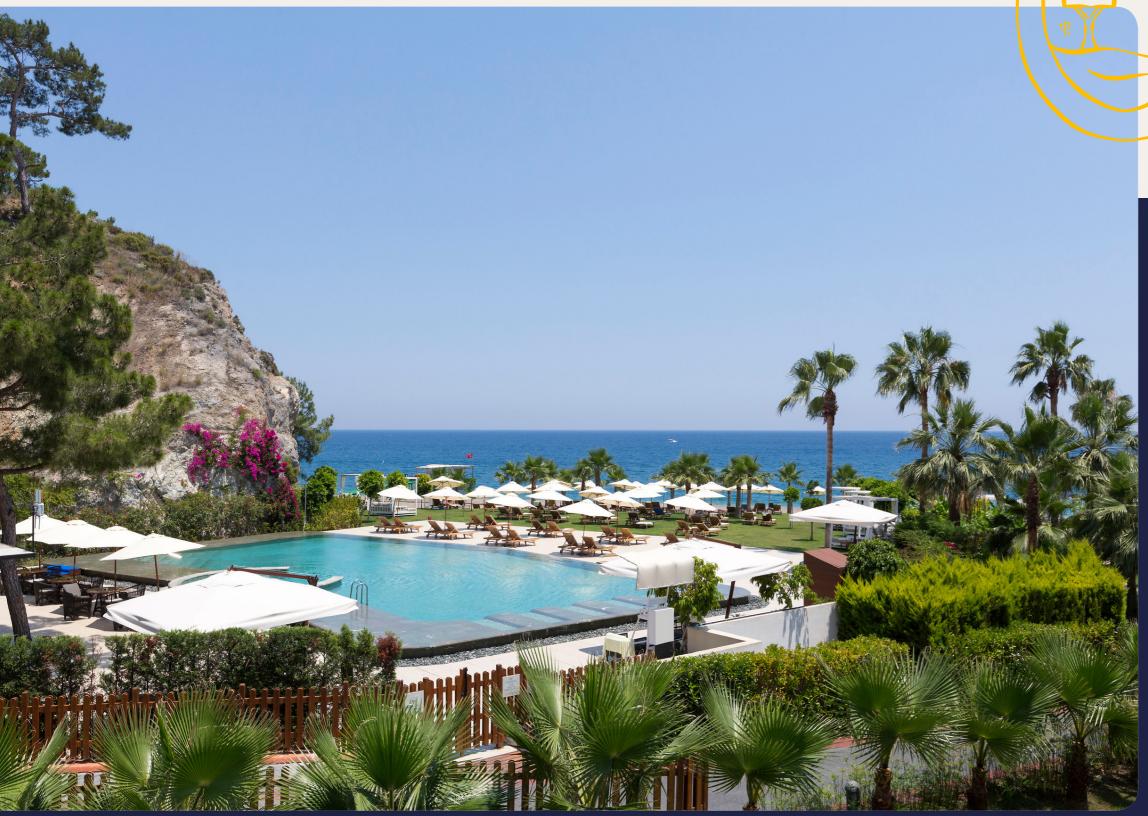

## **Swimming Pools**

## Main swimming pool Villagio

**Outdoor Pool** 

This fresh water overflow pool with two swimming areas is located in the Villagio. Shallow-end area for kids.

Children are under the supervision of their parents or an accompanying adult.

#### Zen Pool Villagio

**Outdoor Pool** 

Located alongside the beach, near the waterskiing area and not far from the children's club facilities, this pool is reserved for adults over 18.

Heated - At the beginning and end of the season.

### Outdoor hotel pool

**Outdoor Pool** 

This fresh water overflow pool is located in the hotel, with a shallow-end area for kids.

Children are under the supervision of their parents or an accompanying adult.

#### Zen Pool Hotel

**Outdoor Pool** 

This freshwater pool with hot tub near the hotel welcomes you throughout the day. Access only for adults over 18. .

Heated - At the beginning and end of the season.