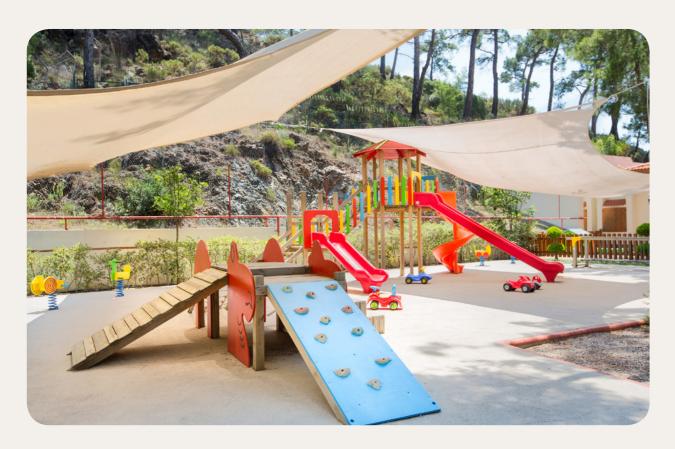

## Childrens' Services

## **Childrens' Clubs**

| Age<br>Range      | Name                   | Included Activities                                                                                                                                                                                                  | On demand activities | Dates of Availablity |
|-------------------|------------------------|----------------------------------------------------------------------------------------------------------------------------------------------------------------------------------------------------------------------|----------------------|----------------------|
| 0 to<br>2 years   | Baby Club Med*         | Creative workshops, Early learning, Walks                                                                                                                                                                            |                      | Always               |
| 2 to<br>3 years   | Petit Club Med*        | Evening, Show time,<br>Creative workshops, Early<br>learning, Walks                                                                                                                                                  |                      | Always               |
| 4 to<br>10 years  | Mini Club Med +        | Fun activities, Archery group classes, Flying trapeze group lessons, Sailing group lessons, Tennis group lessons, Waterskiing & Wakeboarding group lessons, Evening, (inactive) Windsurfing group lessons, Show time |                      | Always               |
| 11 to<br>13 years | Teens Club Med         | New activities, Archery group classes, Flying trapeze group lessons, Tennis group lessons, Waterskiing & Wakeboarding group lessons, (inactive) Windsurfing group lessons, Show time                                 |                      | Always               |
| 14 to<br>17 years | Club Med Chill<br>Pass | New activities, Archery<br>group classes, Flying<br>trapeze group lessons,<br>Sailing group lessons,<br>Tennis group lessons,<br>Waterskiing & Wakeboarding<br>group lessons, Show time                              |                      | Always               |