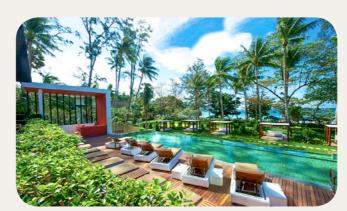

## **Swimming Pools**

#### **Outdoor Pool**

This freshwater swimming pool has three swimming areas with different depths and is equipped with teak deckchairs, parasols and showers

Children are under the supervision of their parents or an accompanying adult.