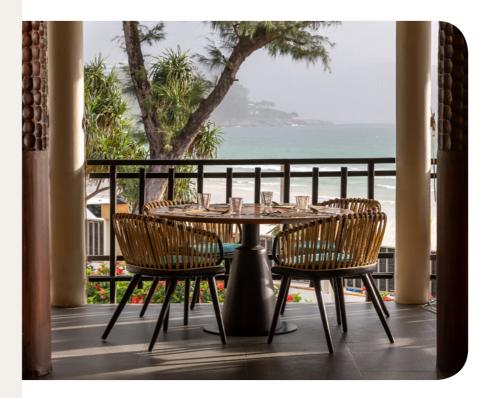

## Restaurants

## The Mamuang

Main Restaurant

Explore our signature buffet of international and local flavors at Mamuang. Fresh from our live cooking stations, sample Thai delicacies like Moo Hong and an enticing array of international dishes. Dine on the terrace with stunning Andaman Sea views or in the cool, stylish interiors.

### The Chu-da

**Specialty Restaurant** 

The vibrant essence of Thai flavors takes center stage at Chu-da. Delight in quintessential massaman curry specialties and succulent marinated grills, topped off with Thai mango sticky rice. Dine in an intimate fusion of Thai tradition and modern elegance.