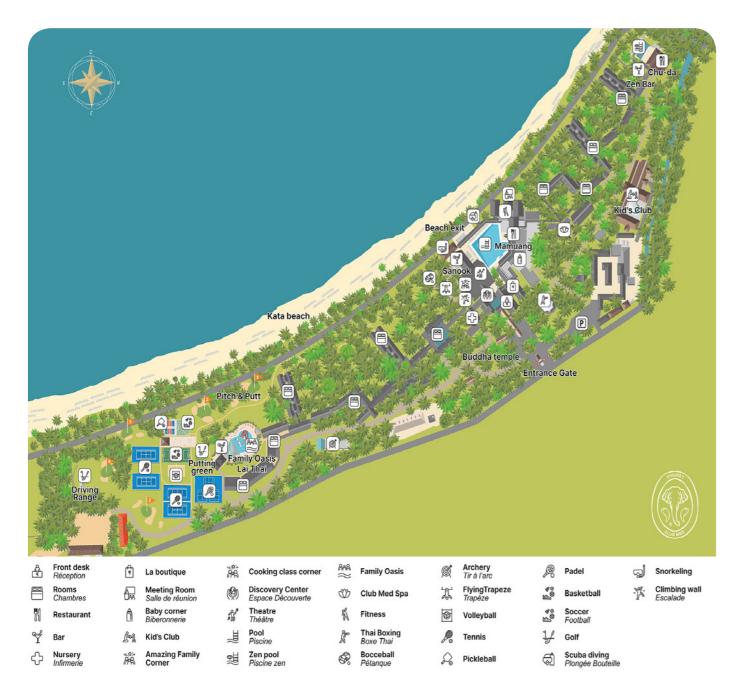

## My Club Med App

My Club Med App: All you need is My Club Med App - your ideal travel companion to prepare and organize your stay. Discover the Resort map, facilities and activities, and enjoy dedicated services to make the most of your stay.