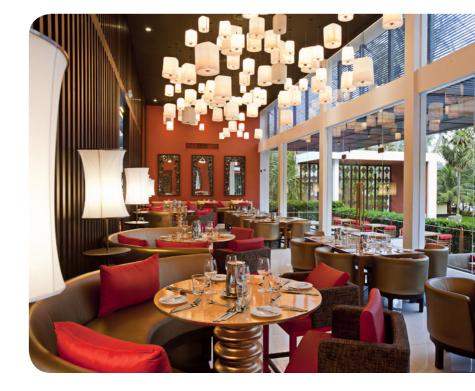

## Restaurants & Bars

## Restaurants

## The Mamuang

Main Restaurant

Explore our signature buffet of international and local flavors at Mamuang. Fresh from our live cooking stations, sample Thai delicacies like Moo Hong and an enticing array of international dishes. Dine on the terrace with stunning Andaman Sea views or in the cool, stylish interiors.