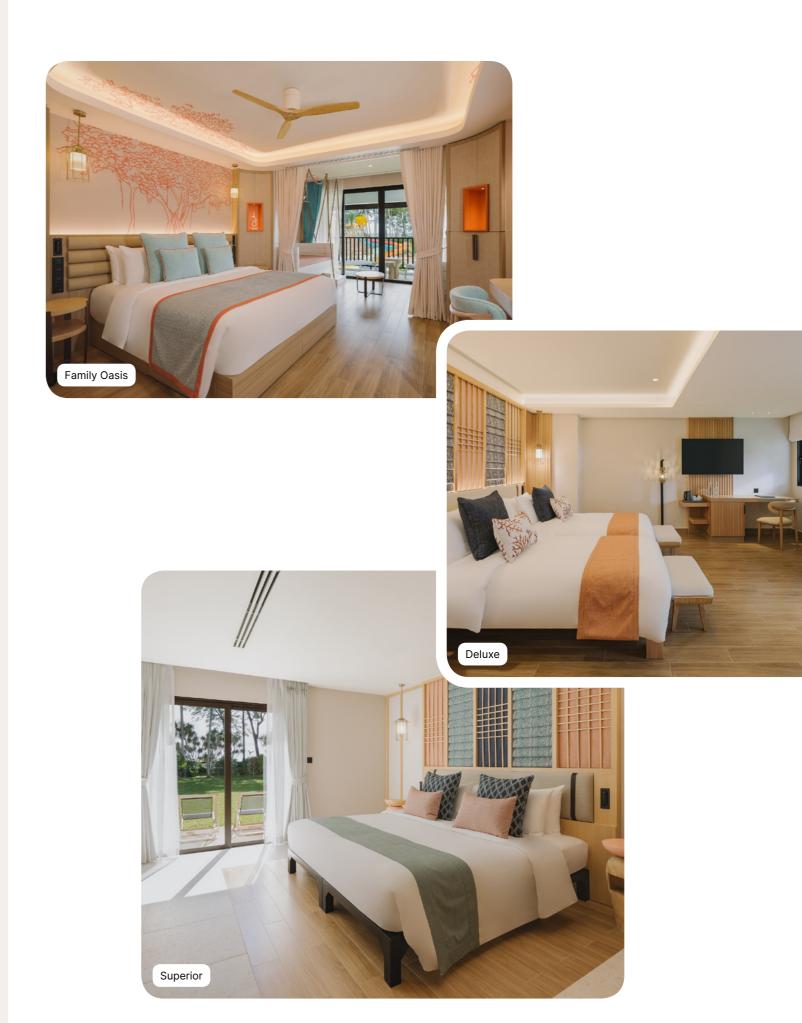

## **Family Oasis**

| Name                                                                   | Min. m <sup>2</sup> | Highlights                                                           | Capacity |
|------------------------------------------------------------------------|---------------------|----------------------------------------------------------------------|----------|
| Family Oasis, Superior Room - Terrace or Balcony                       | 43                  | Direct access to Splash Park<br>and Snack Bar, Balcony or<br>terrace | 1 - 4    |
| Family Oasis, Superior Themed Room -<br>Terrace or Balcony             | 43                  | Direct access to Splash Park<br>and Snack Bar, Balcony or<br>terrace | 1 - 4    |
| Family Oasis, Superior Room - Mobility accessible - Terrace or Balcony | 43                  | Direct access to Splash Park<br>and Snack Bar, Balcony or<br>terrace | 1 - 4    |

## **Family Oasis**

Available from 6 April 2025. The ultimate family sanctuary, Lai Thai offers spacious nature-inspired family themed room designed with families in mind. At the heart of this oasis is a vibrant water play area and a bar.