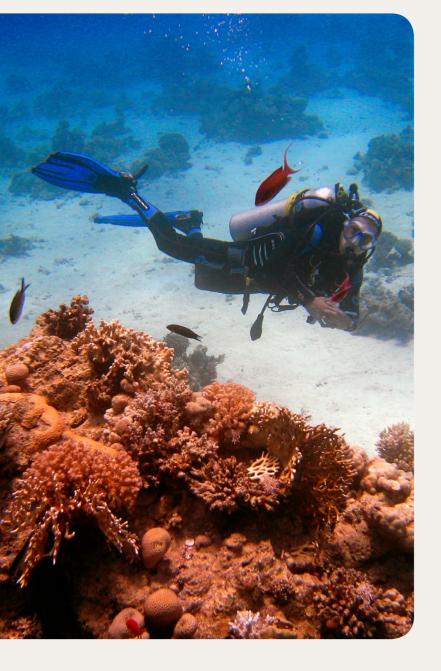

## **Water Sports**

|               | Group<br>Lessons        | Free Access | At extra cost course | Min. age (years) | Dates of Availablity |
|---------------|-------------------------|-------------|----------------------|------------------|----------------------|
| Scuba diving* | Advanced /<br>Beginners |             | <b>✓</b>             | 10 years old     | Always               |
| Snorkeling    | Free access             |             |                      | 8 years old      | Always               |