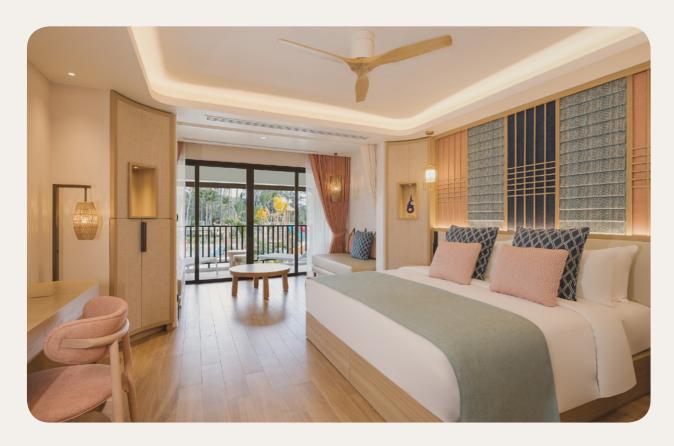

## Suite

| Name                                                                                      | Min. m <sup>2</sup> | Highlights                                                                         | Capacity |
|-------------------------------------------------------------------------------------------|---------------------|------------------------------------------------------------------------------------|----------|
| Suite - Balcony, Interconnecting with<br>Superior Room - Terrace or Balcony,<br>Renovated | 104                 | Children's Separate Room,<br>Separate Living Room,<br>Furnished balcony or terrace | 4 - 5    |
| Suite - Balcony, Renovated                                                                | 74                  | Separate Living Room,<br>Furnished balcony                                         | 1 - 3    |
| Suite - Balcony                                                                           | 74                  | Separate Living Room,<br>Furnished balcony                                         | 1 - 2    |
| Suite - Balcony Interconnecting with<br>Superior Room - Terrace or Balcony                | 104                 | Children's Separate Room,<br>Separate Living Room,<br>Furnished balcony or terrace | 4 - 5    |
|                                                                                           |                     |                                                                                    |          |