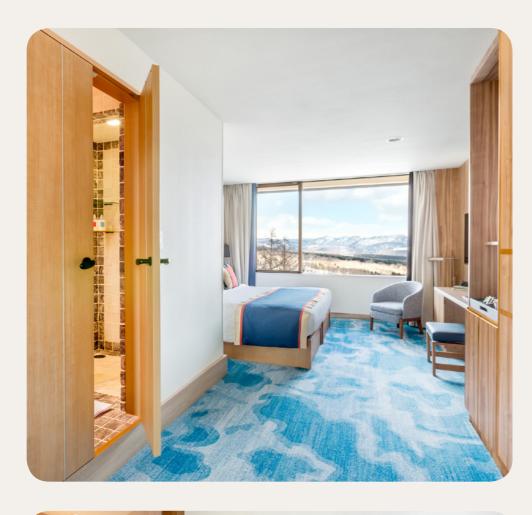

### Deluxe

| Name                                       | Min. m <sup>2</sup> | Highlights | Capacity |
|--------------------------------------------|---------------------|------------|----------|
| Deluxe Room                                | 29                  |            | 1 - 2    |
| Family Deluxe Room – Tatami Lounge         | 37                  |            | 1 - 4    |
| Master Family Deluxe Room - Tatami<br>Beds | 37                  |            | 2 - 5    |

#### Highlights

Capacity

Mountain view, Children's Separate Room, Living Room 1 - 5