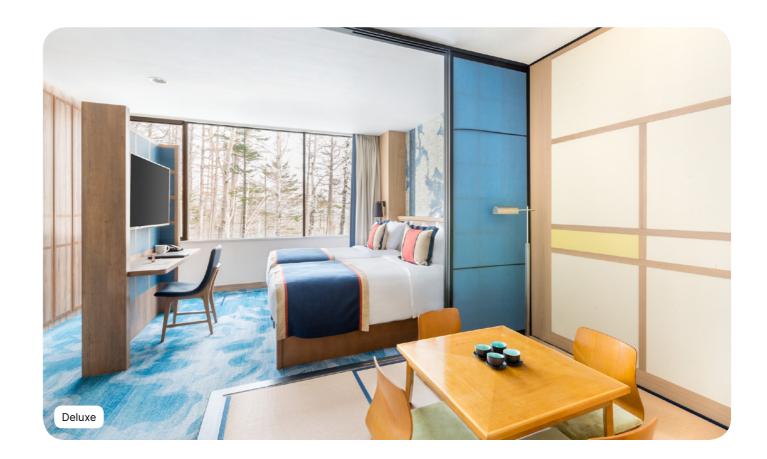

### Deluxe

| Name                                       | Min. m <sup>2</sup> | Highlights | Capacity |
|--------------------------------------------|---------------------|------------|----------|
| Deluxe Room                                | 29                  |            | 1 - 2    |
| Family Deluxe Room – Tatami Lounge         | 37                  |            | 1 - 4    |
| Master Family Deluxe Room - Tatami<br>Beds | 37                  |            | 2 - 5    |