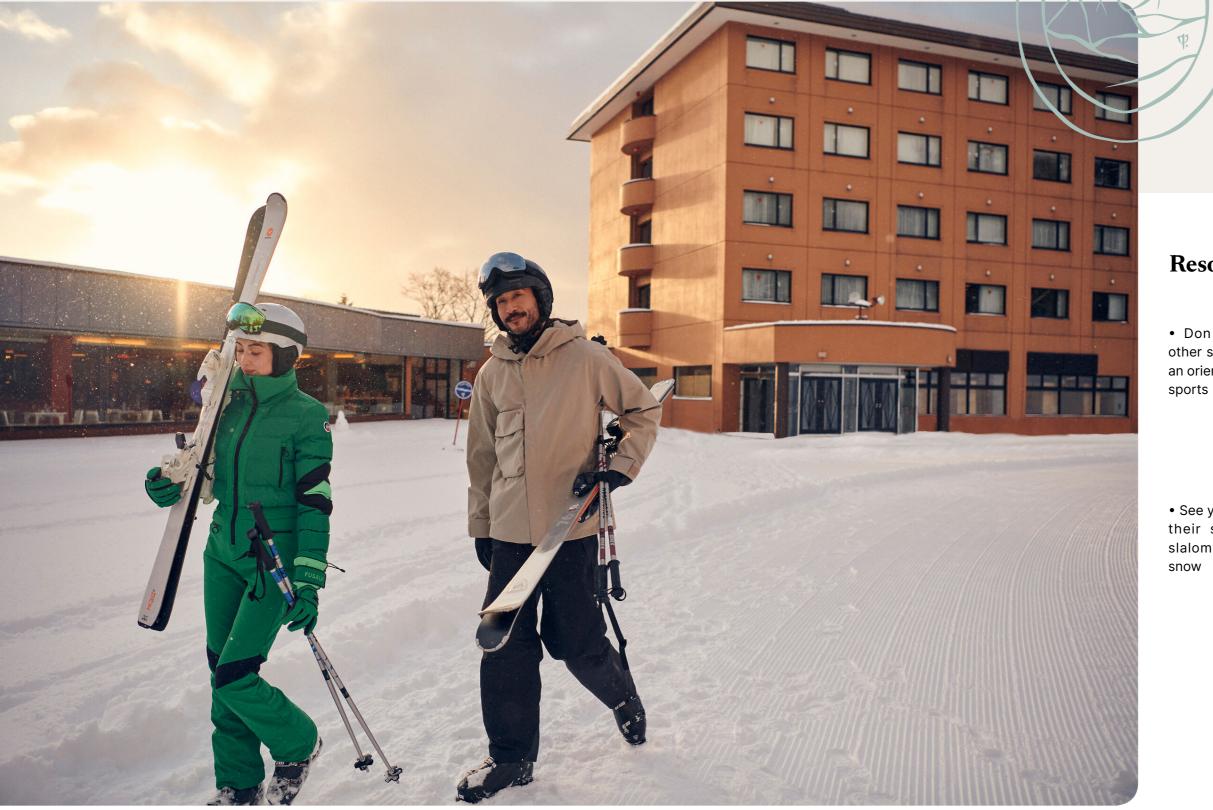

### **Resort Highlights**

• Don your skis on the other side of the planet, in an oriental Mecca of winter sports

• Indulge in Japanese lifestyle - try a traditional Japanese bath and fragrant, steaming tea

• See your children perfect their snow plough and slalom, on soft, powder snow

• Taste a salmon "nabe", one of Hokkaido Island's traditional delicacies