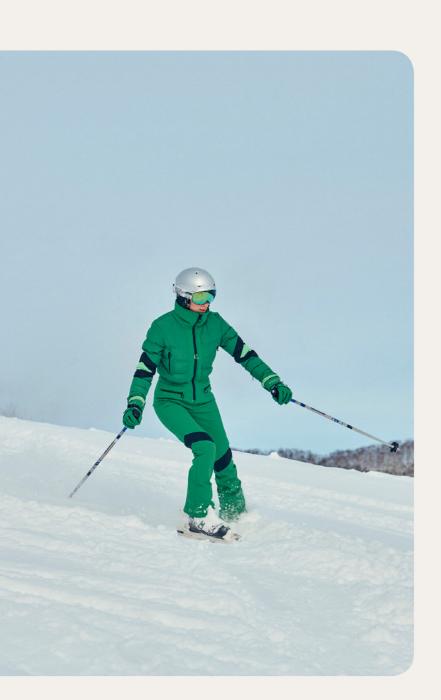

# Sports & Activities\*\*

### Winter Sports

|           | Group Lessons                                                  | Free Access | At extra cost<br>course | Min. age (years) |
|-----------|----------------------------------------------------------------|-------------|-------------------------|------------------|
| Ski       | Lessons for all<br>levels (Japanese /<br>English) / All levels |             |                         | 4 years old      |
| Snowboard | Lessons for all<br>levels (Japanese /<br>English) / All levels |             |                         | 4 years old      |
| Trekking  | All levels                                                     |             |                         | 12 years old     |
|           |                                                                |             |                         | *On demand       |