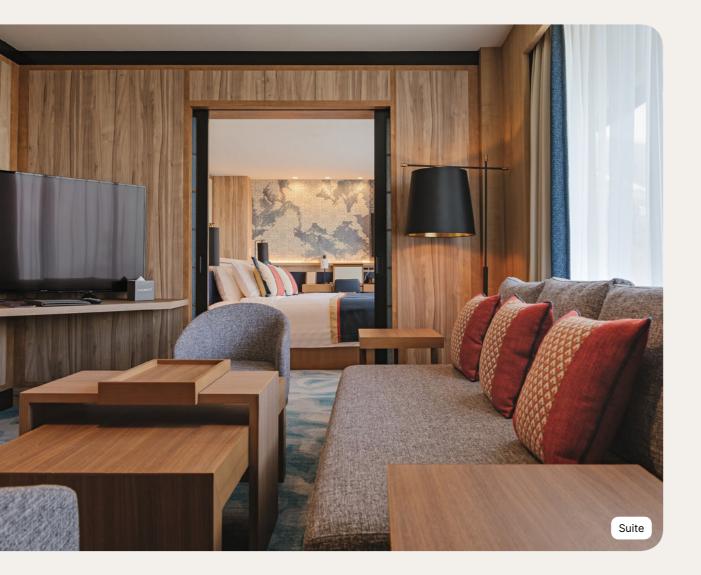

### Suite

| Name                  | Min. m <sup>2</sup> |
|-----------------------|---------------------|
| Suite - Mountain View | 74                  |

#### Highlights

Capacity

Mountain view, Children's Separate Room, Living Room 1 - 5