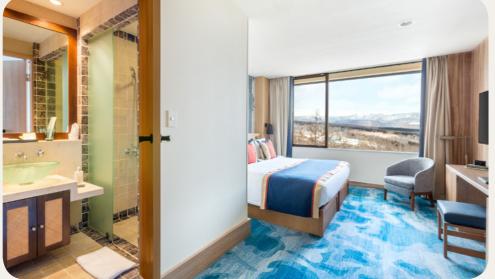

### Deluxe

| Name                                       | Min. m <sup>2</sup> | Highlights | Capacity |
|--------------------------------------------|---------------------|------------|----------|
| Deluxe Room                                | 29                  |            | 1 - 2    |
| Family Deluxe Room – Tatami Lounge         | 37                  |            | 1 - 4    |
| Master Family Deluxe Room - Tatami<br>Beds | 37                  |            | 2 - 5    |

#### Bathroom

- lotion

- Heating
   Electricity : 100-127 V
- Shower
  Separate toilets
  Bathrobe
  Slippers
  Hair dryer
  Magnifying mirror
  Amenities : shampoo, shower gel, body lotion