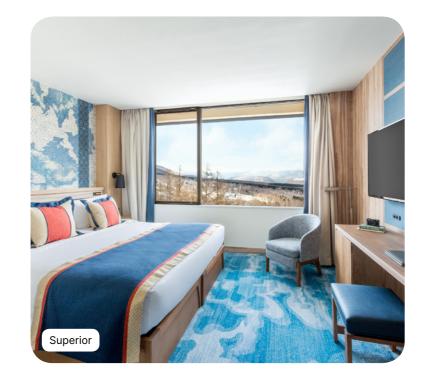

### Superior

| Name                        | Min. m <sup>2</sup> |
|-----------------------------|---------------------|
| Junior Family Superior Room | 27                  |