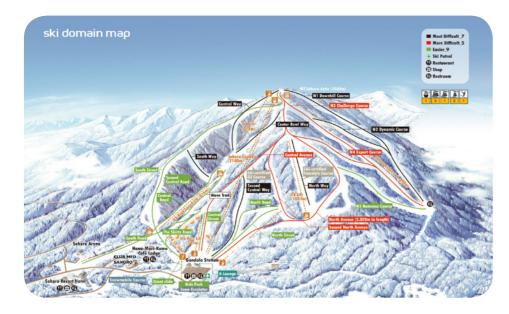

### Ski area map

### Domaine de Sahoro

#### Number of ski slopes

Freeride Zone(s)