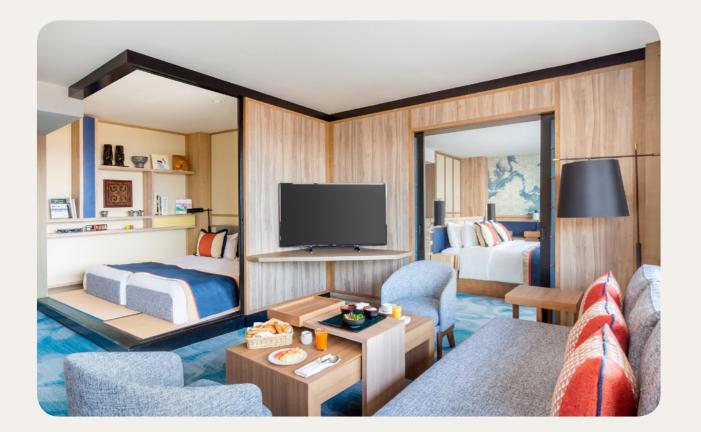

### Suite

| Name                  | Min. m <sup>2</sup> |
|-----------------------|---------------------|
| Suite - Mountain View | 74                  |

#### Highlights

Capacity

Mountain view, Children's Separate Room, Living Room 1 - 5