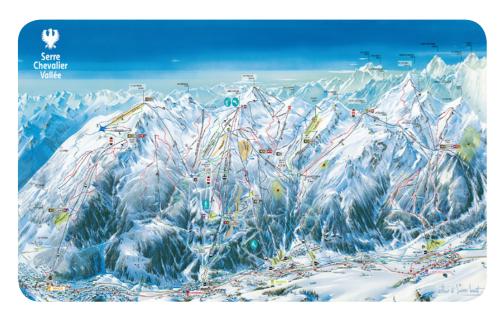

d

## **Restaurants & Bars**



## Bars

**L'Izoard** Main bar

## Restaurants



#### La Meije Gourmet Lounge

Dine in a vibrant alpine decor featuring regional specialties made with the finest artisanal produce. Paired with a glass of wine, indulge in wild garlic fondue or stone cooking, signature dishes of the region.

This summer, La Meije transformes itself into a quiet area during the day and later a place to enjoy sunset aperitifr or fondue evenings.

#### **Le Vauban** Main Restaurant

Typical Alpine favorites star alongside an array of international dishes at the Vauban. Delight in raclette, sizzling vegetable grills, and artisan desserts, all enjoyed on the scenic terrace or in the contemporary mountain-inspired decor, accented by striking jacquard patterns.



### Ski area map



## Domaine de Serre-Chevalier Vallée





## **Practical Information**

#### Address

#### **CLUB MED SERRE CHEVALIER**

378 Chemin des Charrières, La Salle Les Alpes, Hautes-Alpes - Serre Chevalier 05240

No minimum age



#### Easy Arrival service\* Register & manage your details online, we will have everything ready for your arrival : Easy Check in – check out Children's club enrolment Club Med online Account Available on your Member Space \*Selection of services according to Resorts

### G CHECK-IN/CHECK-OUT

Classic Week (from Sunday to Sunday) or "à la carte" stays (7 days or less, beginning any other day than Sunday):

Arrival and rooms available between 4 and 8 pm. Should you arrive early, you may lunch at the Resort (at extra cost), subject to availability. On the last day, room