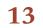

#### Indoor swimming pool

Indoor Pool

Fresh water indoor swimming pool with large windows to enjoy the surrounding landscape. Open all year long.

Separate paddling pool for kids (20 to 40 cm deep).

Children are under the supervision of their parents or an accompanying adult.

Depth (min/max): 0.9m / 1.4m Heated