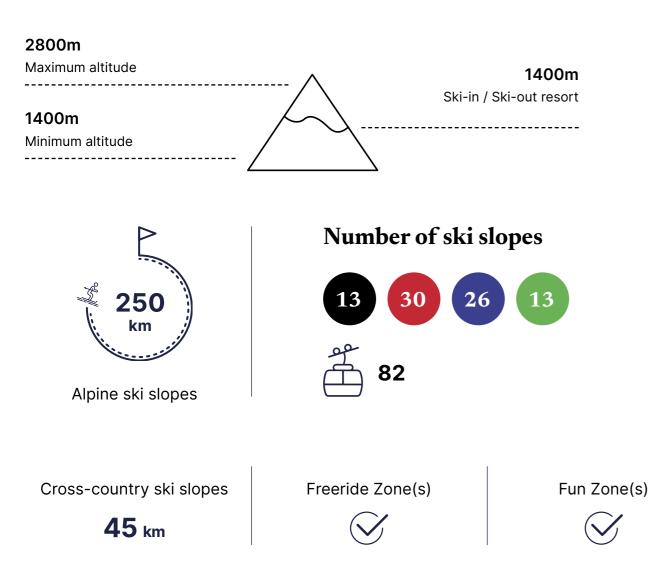

**L'Izoard** Main bar

## Restaurants



#### La Meije Gourmet Lounge

Dine in a vibrant alpine decor featuring regional specialties made with the finest artisanal produce. Paired with a glass of wine, indulge in wild garlic fondue or stone cooking, signature dishes of the region.

This summer, La Meije transformes itself into a quiet area during the day and later a place to enjoy sunset aperitifr or fondue evenings.

#### **Le Vauban** Main Restaurant

Typical Alpine favorites star alongside an array of international dishes at the Vauban. Delight in raclette, sizzling vegetable grills, and artisan desserts, all enjoyed on the scenic terrace or in the contemporary mountain-inspired decor, accented by striking jacquard patterns.



### Ski area map



## Domaine de Serre-Chevalier Vallée





## **Practical Information**

#### Address

#### **CLUB MED SERRE CHEVALIER**

378 Chemin des Charrières, La Salle Les Alpes, Hautes-Alpes - Serre Chevalier 05240

No minimum age



#### Easy Arrival service\* Register & manage your details online, we will have everything ready for your arrival : Easy Check in – check out Children's club enrolment Club Med online Account Available on your Member Space \*Selection of services according to Resorts

### G CHECK-IN/CHECK-OUT

Classic Week (from Sunday to Sunday) or "à la carte" stays (7 days or less, beginning any other day than Sunday):

Arrival and rooms available between 4 and 8 pm. Should you arrive early, you may lunch at the Resort (at extra cost), subject to availability. On the last day, rooms to be vacated by 10 am, departure by 3