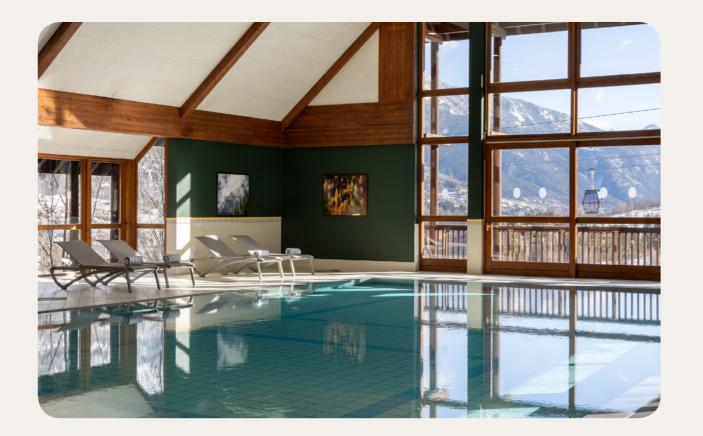

## **Swimming Pools**

#### Indoor swimming pool

Indoor Pool

Fresh water indoor swimming pool with large windows to enjoy the surrounding landscape. Open all year long.

Separate paddling pool for kids (20 to 40 cm deep).

Children are under the supervision of their parents or an accompanying adult.

Depth (min/max): 0.9m / 1.4m Heated