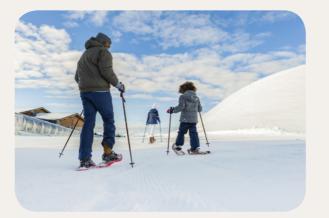

## Sports & Activities\*\*

### Winter Sports

|                | Group Lessons                                 | Free Access | At extra cost<br>course | Min. age (years) |
|----------------|-----------------------------------------------|-------------|-------------------------|------------------|
| Ski            | Advanced / Group<br>lessons for all<br>levels |             |                         | 4 years old      |
| Snowboard      | Group lessons for all levels                  |             |                         | 8 years old      |
| Snowshoe hikes | Group lessons for all levels                  |             |                         |                  |
|                |                                               |             |                         | *On demand       |