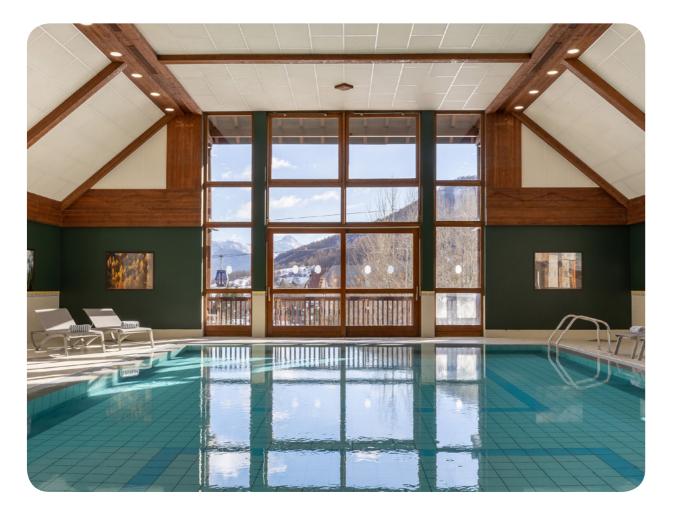

## **Club Med Spa by Payot\***

#### PAYOT

For nearly 100 years, Payot has embodied French excellence and offers all women the chance to reveal their true beauty. Nadia Payot, the woman behind facial gymnastics, created a work-out of 42 movements that combine the use of massage and skincare. Innovative formulas with sensuous perfumes and textures have made Payot a major player in the holistic beauty world.