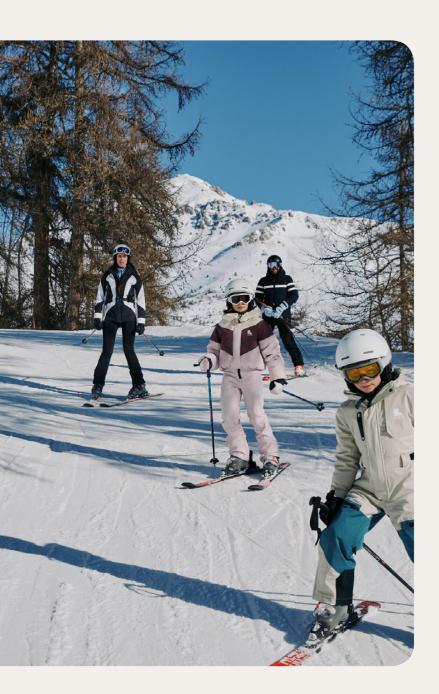

## Sports & Activities\*\*

### Winter Sports

|                | Group Lessons                                 | Free Access | At extra cost<br>course | Min. age (years) |
|----------------|-----------------------------------------------|-------------|-------------------------|------------------|
| Ski            | Advanced / Group<br>lessons for all<br>levels |             |                         | 4 years old      |
| Snowboard      | Group lessons for all levels                  |             |                         | 8 years old      |
| Snowshoe hikes | Group lessons for all levels                  |             |                         |                  |
|                |                                               |             |                         | *On demand       |