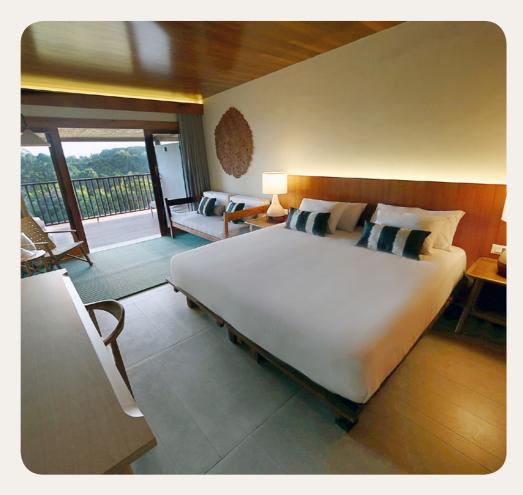

## Accommodation

## **Superior**

| Name                                              | Min. m² | Highlights               | Capacity |
|---------------------------------------------------|---------|--------------------------|----------|
| Family Superior Room - New                        | 61      | Children's Separate Room | 1 - 4    |
| Superior Room - Resort Centre                     | 34      |                          | 1 - 3    |
| Family Superior Room - Resort Centre              | 42      | Children's Separate Room | 1 - 4    |
| Superior Room                                     | 34      | Garden side              | 1 - 3    |
| Family Superior Room                              | 42      | Children's Separate Room | 1 - 4    |
| Superior Room - Mobility Accessible               | 34      |                          | 1 - 3    |
| Interconnecting Superior Rooms - Resort<br>Centre | 68      | Children's Separate Room | 4 - 6    |
| Interconnecting Superior Rooms                    | 68      | Children's Separate Room | 4 - 6    |

## **Deluxe**

| Name                         | Min. m² | Highlights                               | Capacity |
|------------------------------|---------|------------------------------------------|----------|
| Deluxe Room                  | 34      | Lounge area                              | 1 - 3    |
| Deluxe Room - Brisa          | 44      | Lounge area, Balcony                     | 1 - 2    |
| Family Deluxe Room           | 42      | Children's Separate Room,<br>Lounge area | 1 - 4    |
| Interconnecting Deluxe Rooms | 68      | Children's Separate Room                 | 4 - 6    |