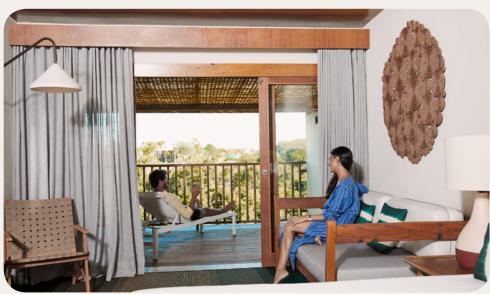

## Accommodation

## **Deluxe**

| Name                         | Min. m² | Highlights                               | Capacity |
|------------------------------|---------|------------------------------------------|----------|
| Deluxe Room                  | 34      | Lounge area                              | 1 - 3    |
| Deluxe Room - Brisa          | 44      | Lounge area, Balcony                     | 1 - 2    |
| Family Deluxe Room           | 42      | Children's Separate Room,<br>Lounge area | 1 - 4    |
| Interconnecting Deluxe Rooms | 68      | Children's Separate Room                 | 4 - 6    |