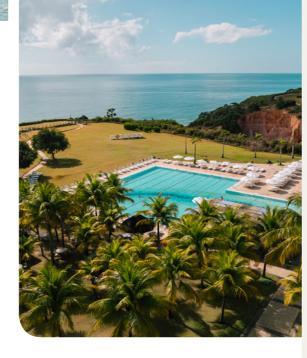

## **Swimming Pools**

### Main swimming pool

#### **Outdoor Pool**

This overflow freshwater swimming pool has a shallow-end area, and is ideally located in the heart of the Resort.

Children are under the supervision of their parents or an accompanying adult.

Depth (min/max): 1m / 1.7m