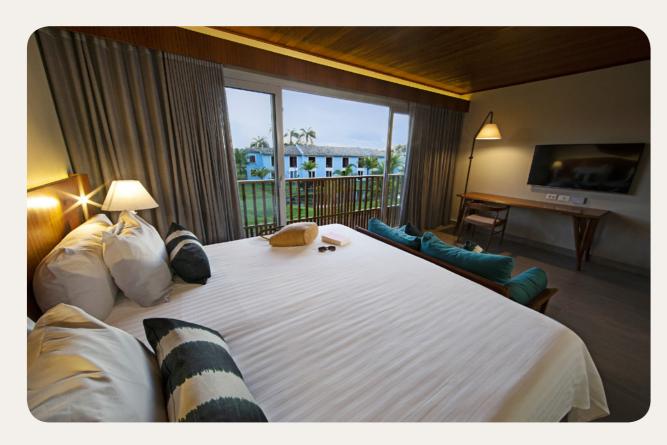

## **Deluxe**

| Name                         | Min. m² | Highlights                               | Capacity |
|------------------------------|---------|------------------------------------------|----------|
| Deluxe Room                  | 34      | Lounge area                              | 1 - 3    |
| Deluxe Room - Brisa          | 44      | Lounge area, Balcony                     | 1 - 2    |
| Family Deluxe Room           | 42      | Children's Separate Room,<br>Lounge area | 1 - 4    |
| Interconnecting Deluxe Rooms | 68      | Children's Separate Room                 | 4 - 6    |