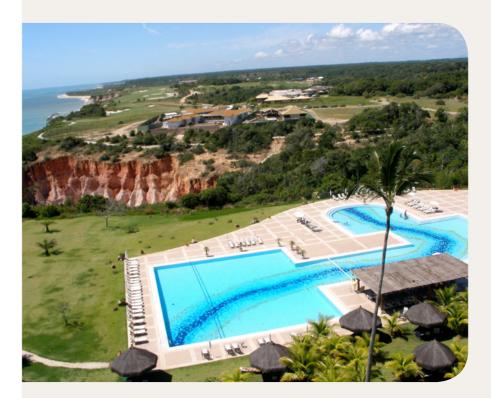

## **Swimming Pools**

### Main swimming pool

#### **Outdoor Pool**

This overflow freshwater swimming pool has a shallow-end area, and is ideally located in the heart of the Resort.

Children are under the supervision of their parents or an accompanying adult.

Depth (min/max): 1m / 1.7m