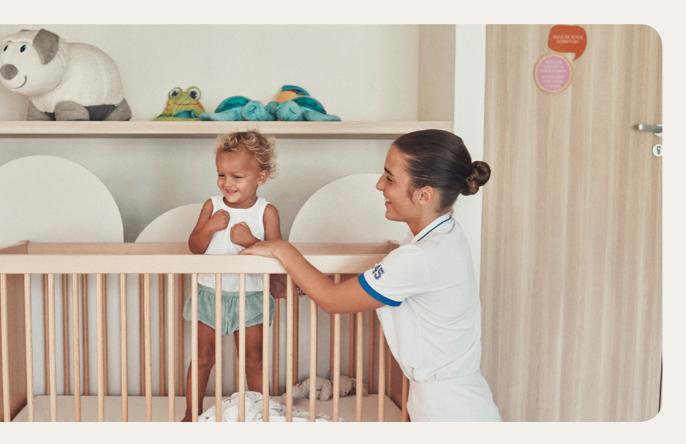

## Childrens' Services

### **Childrens' Services**

| Age<br>Range     | Included activities & facilities                                             | On demand activites & facilities |
|------------------|------------------------------------------------------------------------------|----------------------------------|
| 0 to<br>2 years  | Baby equipment kit, Infirmary service, Lifeguard                             |                                  |
| 2 to<br>3 years  | Baby equipment kit, Infirmary service, Lifeguard,<br>Facilitate your arrival | Evening Service                  |
| 4 to<br>10 years | Infirmary service, Lifeguard, Facilitate your arrival                        |                                  |