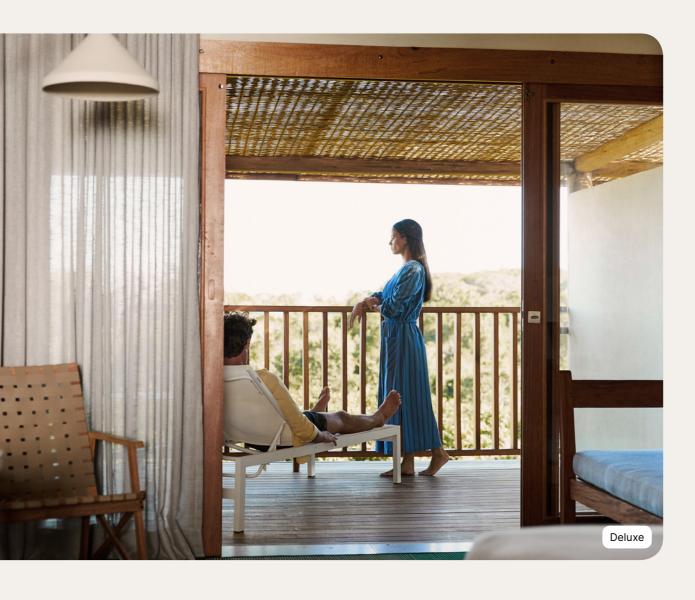

## **Deluxe**

| Name                         | Min. m² | Highlights                               | Capacity |
|------------------------------|---------|------------------------------------------|----------|
| Deluxe Room                  | 34      | Lounge area                              | 1 - 3    |
| Deluxe Room - Brisa          | 44      | Lounge area, Balcony                     | 1 - 2    |
| Family Deluxe Room           | 42      | Children's Separate Room,<br>Lounge area | 1 - 4    |
| Interconnecting Deluxe Rooms | 68      | Children's Separate Room                 | 4 - 6    |