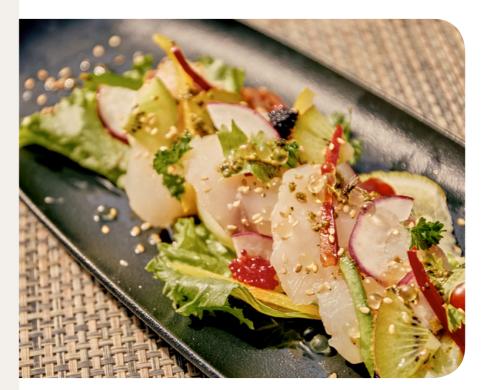

## Restaurants

#### Terra restaurant

#### Main Restaurant

At the heart of the Resort, this buffet-style restaurant complete with a wine cellar pays tribute to Bahia's architecture with charming wood beamed ceilings. Featuring locally sourced ingredients, live cooking stations offer an exciting blend of local and international cuisine.