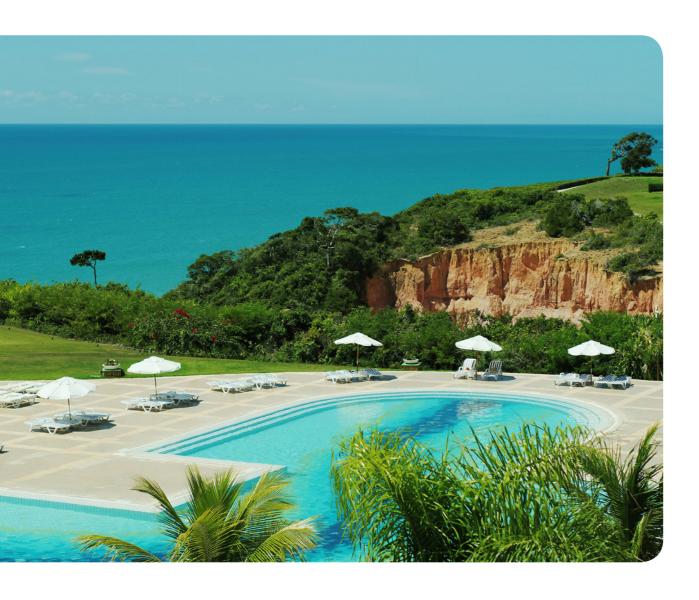

## **Swimming Pools**

### Main swimming pool

#### **Outdoor Pool**

This overflow freshwater swimming pool has a shallow-end area, and is ideally located in the heart of the Resort.

Children are under the supervision of their parents or an accompanying adult.

Depth (min/max): 1m / 1.7m