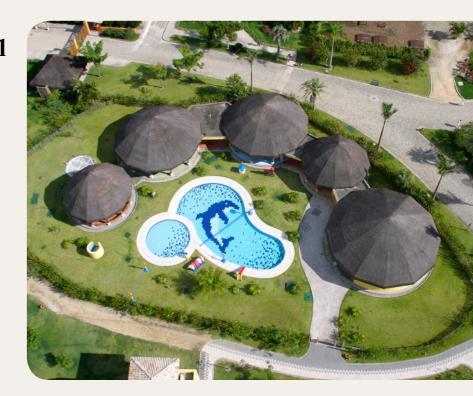

### Children's swimming pool

#### **Outdoor Pool**

Open for 4 to 10 years old and only during Mini Club Med opening hours.

At Petit Club Med and Mini Club Med, your children can have fun in the shallow pool. Young G.Ms love cooling off in the water, whether they are playing games, trying sports or simply relaxing.

Depth (min/max): 0.3m / 1m