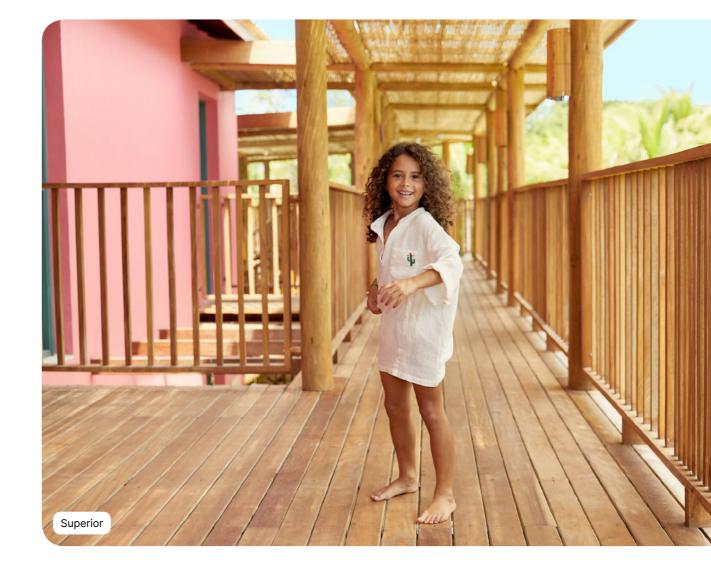

## **Superior**

| Name                                              | Min. m² | Highlights               | Capacity |
|---------------------------------------------------|---------|--------------------------|----------|
| Family Superior Room - New                        | 61      | Children's Separate Room | 1 - 4    |
| Superior Room - Resort Centre                     | 34      |                          | 1 - 3    |
| Family Superior Room - Resort Centre              | 42      | Children's Separate Room | 1 - 4    |
| Superior Room                                     | 34      | Garden side              | 1 - 3    |
| Family Superior Room                              | 42      | Children's Separate Room | 1 - 4    |
| Superior Room - Mobility Accessible               | 34      |                          | 1 - 3    |
| Interconnecting Superior Rooms - Resort<br>Centre | 68      | Children's Separate Room | 4 - 6    |
| Interconnecting Superior Rooms                    | 68      | Children's Separate Room | 4 - 6    |