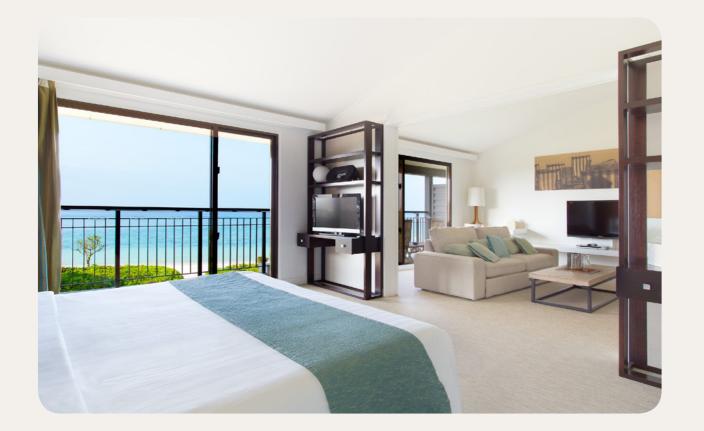

### Suite

| Name  | Minimum area<br>(sq ft) |
|-------|-------------------------|
| Suite | 667.36                  |

#### Capacity

Separate Living Room, Furnished balcony

1 - 4