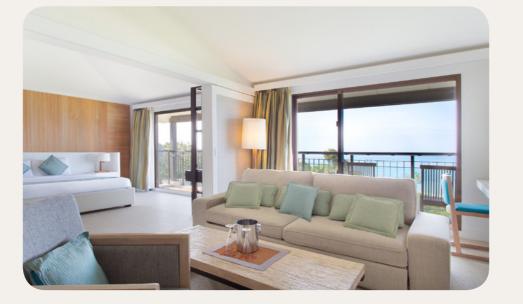

### Suite

| Name  | Minimum area<br>(sq ft) |
|-------|-------------------------|
| Suite | 667.36                  |

#### Capacity

Separate Living Room, Furnished balcony

1 - 4