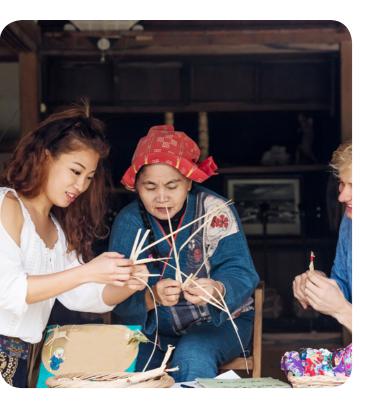

## **Excursions**\*

Blue Cave Snorkeling / Glass boat / Island Hopping / Kabira Strolling / Manta Snorkeling / Kohama Island

### Connecting with culture :

Shisa painting