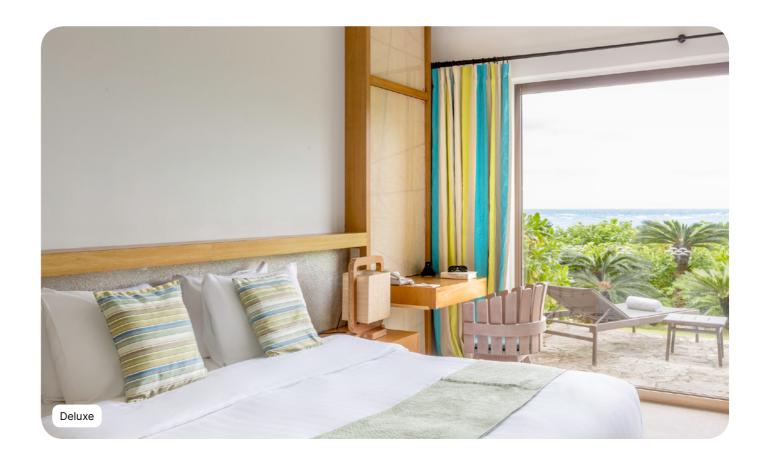

## Deluxe

| Minimum area<br>(sq ft) | Highlights                                      | Capacity                                                                                                                                                                                                 |
|-------------------------|-------------------------------------------------|----------------------------------------------------------------------------------------------------------------------------------------------------------------------------------------------------------|
| 344.45                  | Sea View, Furnished balcony                     | 1 - 3                                                                                                                                                                                                    |
| 688.89                  | Sea View, Furnished balcony                     | 4 - 6                                                                                                                                                                                                    |
| 344.45                  | Garden side, Furnished terrace                  | 1-3                                                                                                                                                                                                      |
| 409.03                  | Garden side, Furnished terrace                  | 1 - 4                                                                                                                                                                                                    |
| 688.89                  | Garden side, Furnished<br>balcony               | 4 - 6                                                                                                                                                                                                    |
|                         | (sq ft)<br>344.45<br>688.89<br>344.45<br>409.03 | (sq ft)Highlights344.45Sea View, Furnished balcony688.89Sea View, Furnished balcony344.45Garden side, Furnished<br>terrace409.03Garden side, Furnished<br>terrace688.89Garden side, Furnished<br>terrace |

### Bathroom

- Bathtub
  Separate toilets
  Slippers
  Hair dryer
  Magnifying mirror

| Highlights        | Capacity |
|-------------------|----------|
| Furnished balcony | 1 - 3    |
| Furnished balcony | 1 - 4    |
| Balcony           | 4 - 6    |