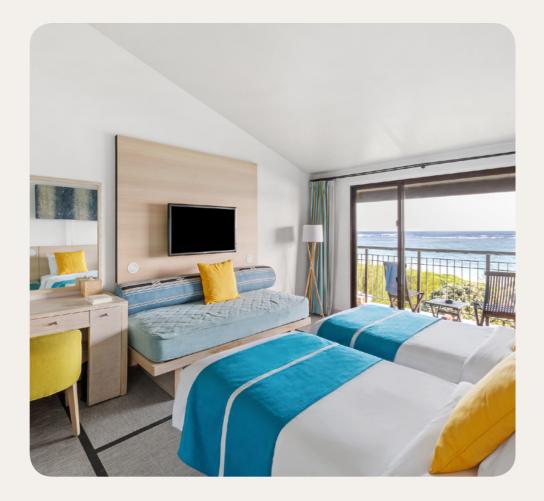

## Superior

| Name                                       | Minimum area<br>(sq ft) |
|--------------------------------------------|-------------------------|
| Junior Family Superior Room                | 279.86                  |
| Family Superior Room                       | 398.26                  |
| Connecting Junior Family Superior<br>Rooms | 559.72                  |

### Bathroom

- Bathtub
  Separate toilets
  Slippers
  Hair dryer
  Magnifying mirror

| Highlights        | Capacity |
|-------------------|----------|
| Furnished balcony | 1 - 3    |
| Furnished balcony | 1 - 4    |
| Balcony           | 4 - 6    |