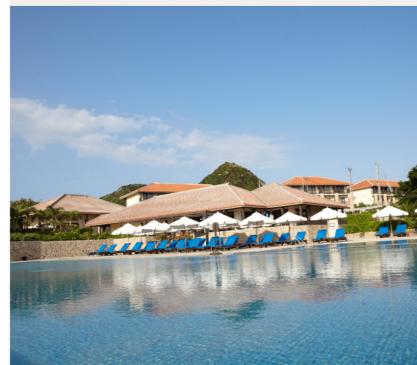

# **Swimming pools**

### Main swimming pool Outdoor pool

This outdoor freshwater overflow pool with two swimming areas, one for children less deep, is located at the heart of the Resort. Supervised pool and paddling pool separated. Water games organized.