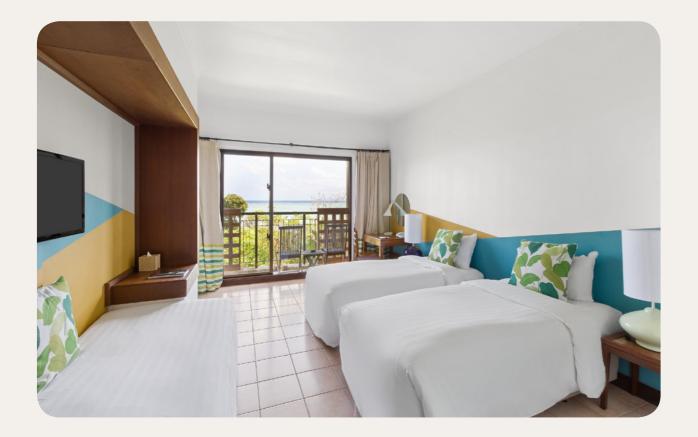

## Superior

| Name                                       | Minimum area<br>(sq ft) |
|--------------------------------------------|-------------------------|
| Junior Family Superior Room                | 279.86                  |
| Family Superior Room                       | 398.26                  |
| Connecting Junior Family Superior<br>Rooms | 559.72                  |

### Bathroom

- Bathtub
  Separate toilets
  Slippers
  Hair dryer
  Magnifying mirror

| Highlights        | Capacity |
|-------------------|----------|
| Furnished balcony | 1 - 3    |
| Furnished balcony | 1 - 4    |
| Balcony           | 4 - 6    |