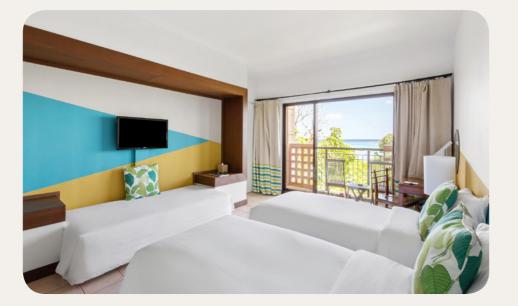

## Superior

| Name                                       | Minimum area<br>(sq ft) |
|--------------------------------------------|-------------------------|
| Junior Family Superior Room                | 279.86                  |
| Family Superior Room                       | 398.26                  |
| Connecting Junior Family Superior<br>Rooms | 559.72                  |

### Bathroom

- Bathtub
  Separate toilets
  Slippers
  Hair dryer
  Magnifying mirror

| Highlights        | Capacity |
|-------------------|----------|
| Furnished balcony | 1 - 3    |
| Furnished balcony | 1 - 4    |
| Balcony           | 4 - 6    |