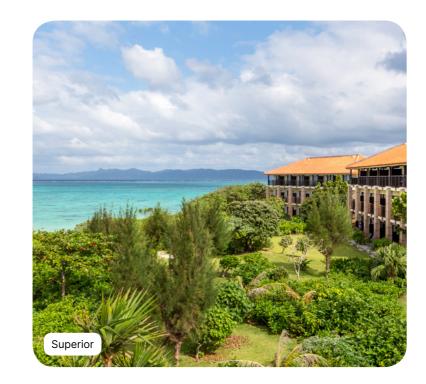

## Superior

| Name                                       | Minimum area<br>(sq ft) |
|--------------------------------------------|-------------------------|
| Junior Family Superior Room                | 279.86                  |
| Family Superior Room                       | 398.26                  |
| Connecting Junior Family Superior<br>Rooms | 559.72                  |