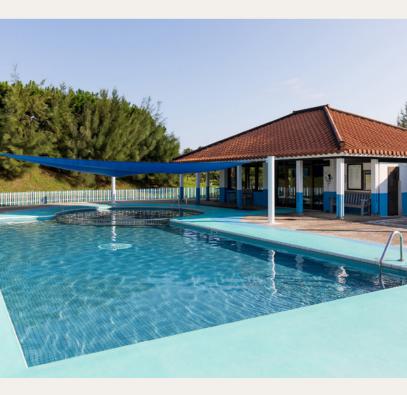

# **Swimming pools**

### **Children's swimming pool** Outdoor pool

At Petit Club Med and Mini Club Med, your children can have fun in the paddling pool, protected from the sun, and shallow pool, both supervised. Young G.Ms love cooling off in the water, whether they are playing games, trying sports or simply relaxing.